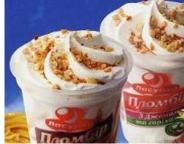

#### vibrating stations for dry topping, cocoa powder, coconut chunks, pieces of nuts, choco chips and others ⇒