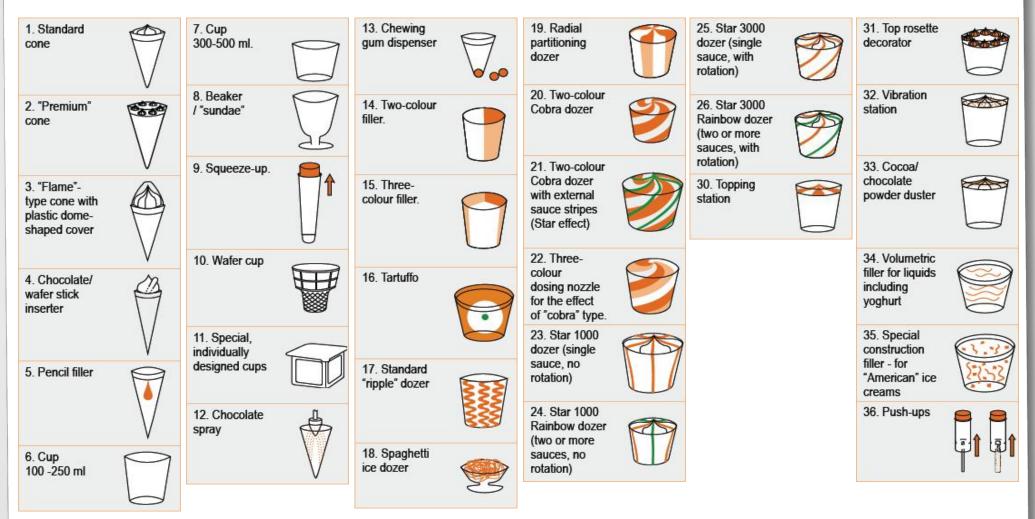

### **PRODUCT RANGE / FUNCTIONS:**

#### **MAIN APPLICATIONS**

#### ice cream cones...

#### and a large variety of standard and special plastic or paper cups – closed or sealed

...with standard and special closures

#### **OTHER APPLICATIONS**

⇒ squeeze-ups

⇒ push-ups closed with pre-cut aluminium lid

### ALL ICE GROUP FILLERS CAN BE APPLIED:

⇒ NON-SWIRL FILLERS 1, 2, 3-colour also with sauce stripes and pencils

Ask for special dosing nozzles working with extra large inclusions!

#### ⇒ SWIRLING FILLERS

### ⇒ COMBINED WITH DIFFERENT DECORATIONS

#### rosette decoration ⇒

#### ⇒ topping for chocolate, sauces

#### vibrating stations for dry topping, cocoa powder, coconut chunks, pieces of nuts, choco chips and others ⇒