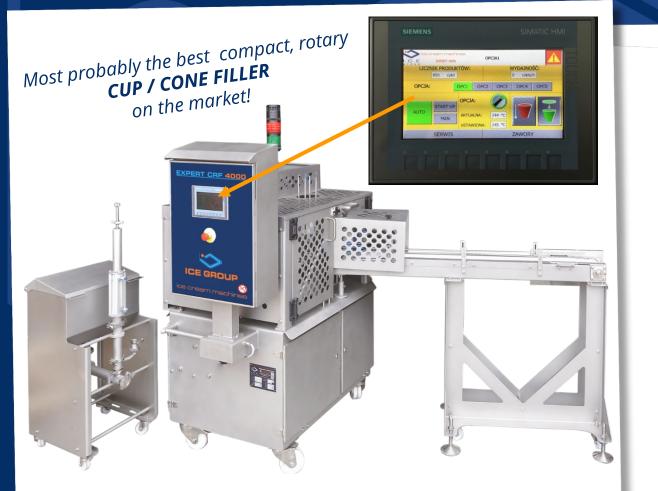

**Expert CRF 4000** is a compact, automatic, rotary filler, applied in production of cups, cones and squeeze-ups. Every machine is made individually, in accordance with the Customer's needs, and at the same time with the assumption to maintain its universal possibilities.

#### **EXPERT CRF 4000 AT A GLANCE:**

- ⇒ easy to operate thanks to a PLC controller with full-colour SIEMENS touch screen panel
- a very reliable machine verified by a large group of our Customers
- ⇒ extremely flexible, quick and easy changeover to another product
- ⇒ compact construction, little space requirement, with capacity up to 3900 pcs/h

### **EXPERT CRF 4000 CONTROL PANEL:**

stainless steel control box with all steering elements and SIEMENS touch screen panel

⇒ touch screen panel - easy to operate and translated to local language

⇒ quick and easy change-over to another product