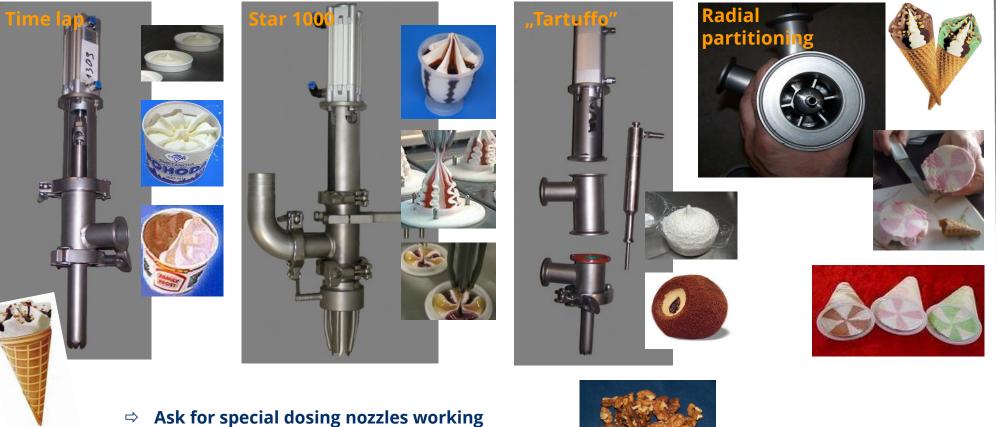

### ALL ICE GROUP FILLERS CAN BE APPLIED:

⇒ NON-SWIRL FILLERS 1, 2, 3-colour also with sauce stripes and pencils

Ask for special dosing nozzles working with extra large inclusions!

#### ⇒ SWIRLING FILLERS

### ⇒ COMBINED WITH DIFFERENT DECORATIONS