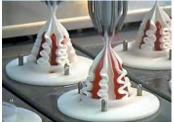

#### **EXPERT CRF 4000 - ADDITIONAL DOSING COLUMN**

This additional mechanically operated (cam system) column is of key importance to the quality of product image.

Going deep down, almost to the bottom of the container, it fills it without empty spaces up to the top (it is <u>very important for tall products</u> <u>with small diameter</u>).

Unlike the poor mechanically or pneumatically operated movement, like in case of competitors' machines, our system achieves a <u>nonlinear movement</u> which enables proper and controllable image of the product.