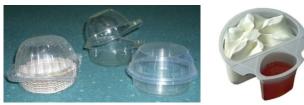

#### and a large variety of standard and special plastic or paper cups – closed or sealed

...with standard and special closures

#### **OTHER APPLICATIONS**

⇒ squeeze-ups

⇒ push-ups closed with pre-cut aluminium lid