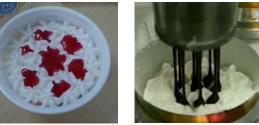

### ALL ICE GROUP FILLERS CAN BE APPLIED:

⇒ NON-SWIRL FILLERS 1, 2, 3-colour also with sauce stripes and pencils

Ask for special dosing nozzles working with extra large inclusions!

#### ⇒ topping for chocolate, sauces