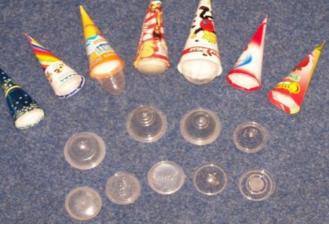

#### ice cream cones...

#### and a large variety of standard and special plastic or paper cups – closed or sealed

...with standard and special closures