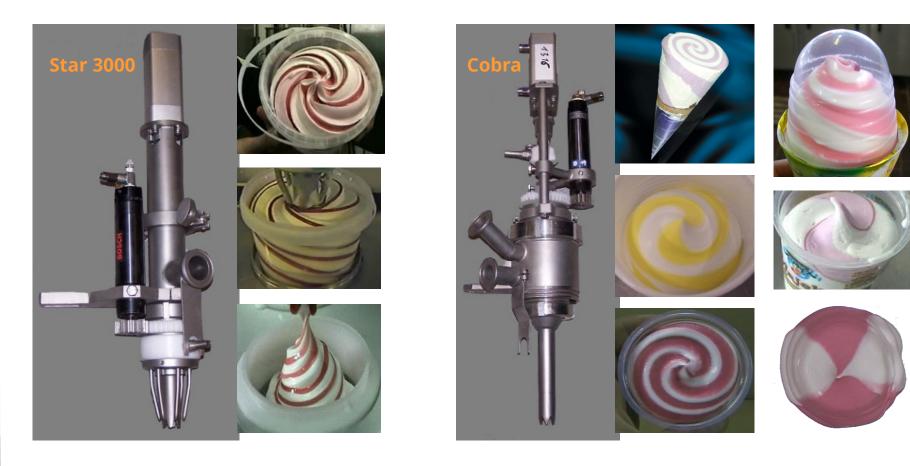

### ALL ICE GROUP FILLERS CAN BE APPLIED:

⇒ NON-SWIRL FILLERS 1, 2, 3-colour also with sauce stripes and pencils

Ask for special dosing nozzles working with extra large inclusions!

#### ⇒ SWIRLING FILLERS