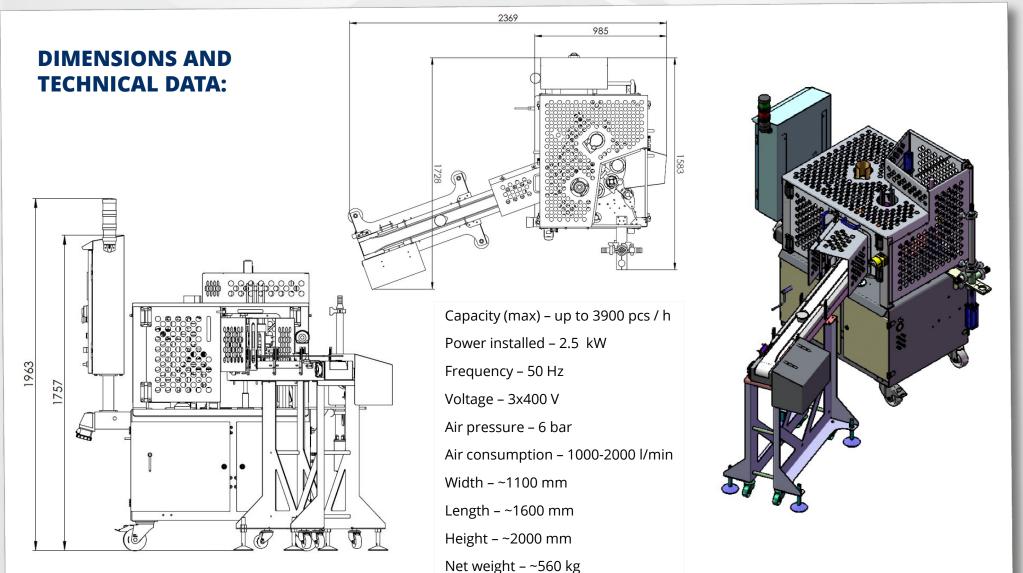

#### **EXPERT CRF 4000 AT A GLANCE:**

- ⇒ easy to operate thanks to a PLC controller with full-colour SIEMENS touch screen panel
- a very reliable machine verified by a large group of our Customers
- ⇒ extremely flexible, quick and easy changeover to another product
- ⇒ compact construction, little space requirement, with capacity up to 3900 pcs/h