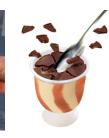

#### vibrating stations for dry topping, cocoa powder, coconut chunks, pieces of nuts, choco chips and others ⇒