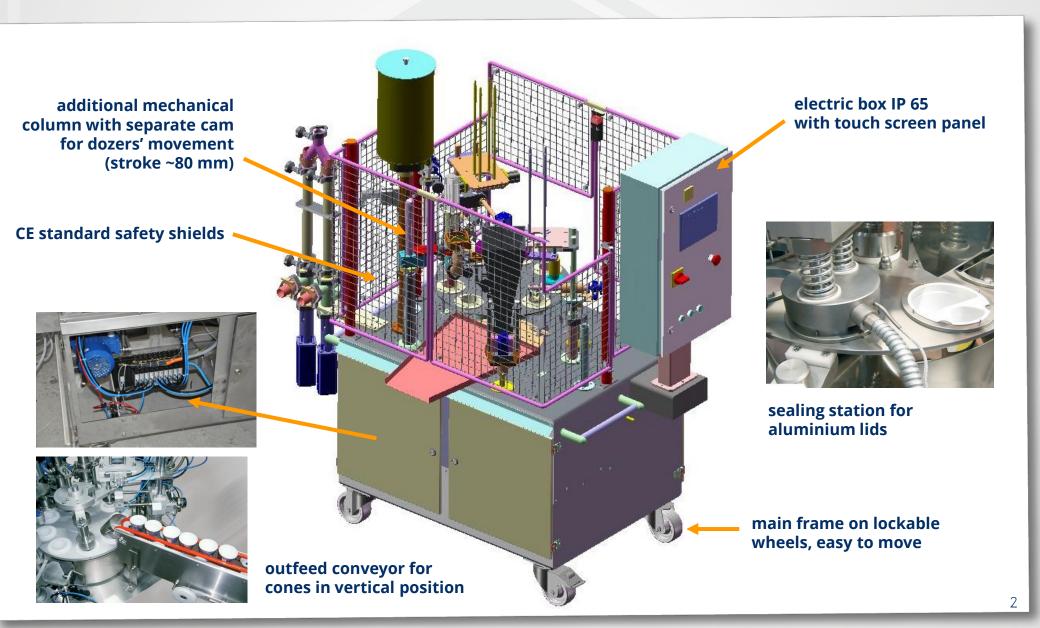

#### **GALLERY:**

all stainless steel / no aluminum technology related to all machine metal elements construction from bent stainless steel sheets for higher work hygiene

By-pass valves facilitate the startup and protect against excessive pressure raise in the ice cream hoses and dozers in case of emergency stop.

### **EXPERT CRF 4000 CONTROL PANEL:**

stainless steel control box with all steering elements and SIEMENS touch screen panel

⇒ touch screen panel - easy to operate and translated to local language

⇒ quick and easy change-over to another product

 possibility of regulating and adjusting all pneumatical functions without stopping the machine

SERVICE

4

VALVES