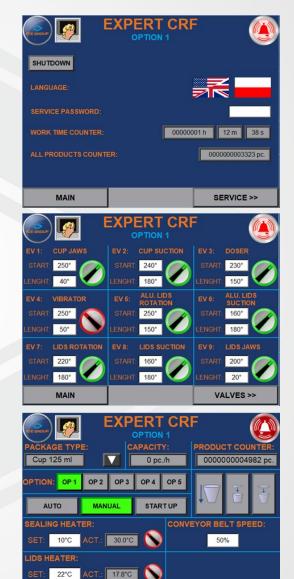

### **EXPERT CRF 4000 CONTROL PANEL:**

stainless steel control box with all steering elements and SIEMENS touch screen panel

⇒ touch screen panel - easy to operate and translated to local language

⇒ quick and easy change-over to another product

 possibility of regulating and adjusting all pneumatical functions without stopping the machine

SERVICE

4

VALVES