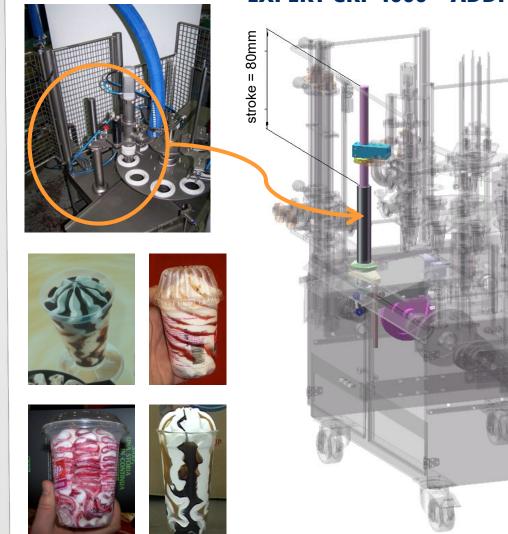

#### **EXPERT CRF 4000 - ADDITIONAL DOSING COLUMN**

This additional mechanically operated (cam system) column is of key importance to the quality of product image.

Going deep down, almost to the bottom of the container, it fills it without empty spaces up to the top (it is <u>very important for tall products</u> <u>with small diameter</u>).

Unlike the poor mechanically or pneumatically operated movement, like in case of competitors' machines, our system achieves a <u>nonlinear movement</u> which enables proper and controllable image of the product.