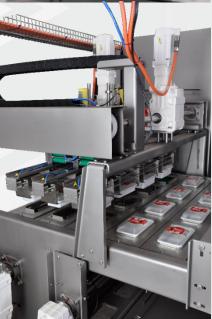

### **MAIN CONSTRUCTION FEATURES:**

servo motor drive for slatted conveyor

servo-driven dosing column (one or more)

#### **CONTROL AND STEERING:**

- stainless steel electric cabinet for all electrical and electronic components including machine control system, equipped with air circulation system with air filters for overheating protection
- Allen Bradley or Siemens PLC controller with makeeasy to operate and highly functional touchscreen control panel

### **EXPERT LVF MODELS:**

| Standard model*           | products                        | max. capacity |
|---------------------------|---------------------------------|---------------|
| Expert LVF 1              | 1-5 liters tubs                 | 1.200 pcs/h   |
| Expert LVF 2              | cups, cones,<br>1-5 liters tubs | 4.400 pcs/h   |
| Expert LVF 2+2            | cups, cones,<br>1-2 liters tubs | 8.800 pcs/h   |
| Expert LVF 3              | 1-2 liters tubs                 | 6.600 pcs/h   |
| Expert LVF 3+3            | cups, cones                     | 13.200 pcs/h  |
| Expert LVF 4              | cups, cones                     | 8.800 pcs/h   |
| Expert LVF 6              | cups, cones                     | 13.200 pcs/h  |
| Expert LVF 8              | cups, cones                     | 17.600 pcs/h  |
| Expert LVF 9              | cups, cones                     | 19.800 pcs/h  |
| Expert LVF 12             | cups, cones                     | 26.400 pcs/h  |
| Expert LVF 4 DP           | cups, cones                     | 8.800 pcs/h   |
| * Other models on request |                                 |               |