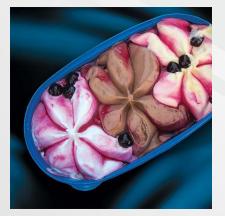

#### **ALL ICE GROUP FILLERS CAN BE APPLIED:**

→ NON-SWIRL FILLERS 1, 2, 3-colour also with sauce stripes and pencils

Time lap Star 1000 "Tartuffo" Radial partitioning

→ Ask for special dosing nozzles working with extra large inclusions!