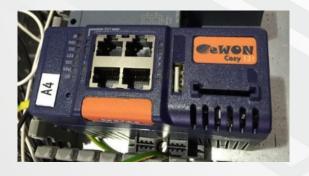

built-in Internet modem for remote diagnosis, service and monitoring as a part of "teleservice"