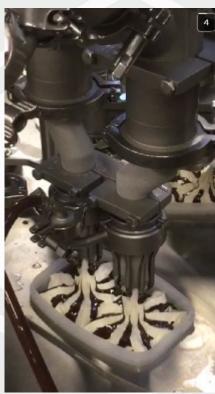

#### **ALL ICE GROUP FILLERS CAN BE APPLIED:**

→ NON-SWIRL FILLERS 1, 2, 3-colour also with sauce stripes and pencils

Time lap Star 1000 "Tartuffo" Radial partitioning

→ Ask for special dosing nozzles working with extra large inclusions!