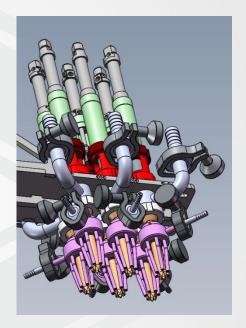

#### **ALL ICE GROUP FILLERS CAN BE APPLIED:**

→ NON-SWIRL FILLERS 1, 2, 3-colour also with sauce stripes and pencils

Time lap Star 1000 "Tartuffo" Radial partitioning

→ Ask for special dosing nozzles working with extra large inclusions!

#### **ALL ICE GROUP FILLERS CAN BE APPLIED:**

**→** SWIRLING FILLERS

Star 3000 Cobra