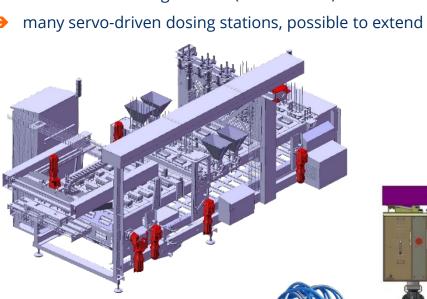

### **MAIN CONSTRUCTION FEATURES:**

servo motor drive for slatted conveyor

servo-driven dosing column (one or more)