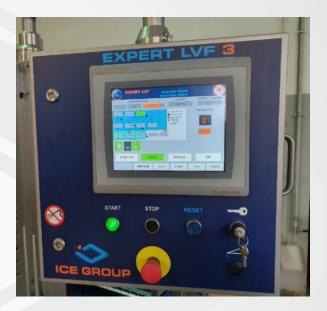

#### **CONTROL AND STEERING:**

- stainless steel electric cabinet for all electrical and electronic components including machine control system, equipped with air circulation system with air filters for overheating protection
- Allen Bradley or Siemens PLC controller with makeeasy to operate and highly functional touchscreen control panel

### **EXPERT LVF MODELS:**

| Standard model*           | products                        | max. capacity |
|---------------------------|---------------------------------|---------------|
| Expert LVF 1              | 1-5 liters tubs                 | 1.200 pcs/h   |
| Expert LVF 2              | cups, cones,<br>1-5 liters tubs | 4.400 pcs/h   |
| Expert LVF 2+2            | cups, cones,<br>1-2 liters tubs | 8.800 pcs/h   |
| Expert LVF 3              | 1-2 liters tubs                 | 6.600 pcs/h   |
| Expert LVF 3+3            | cups, cones                     | 13.200 pcs/h  |
| Expert LVF 4              | cups, cones                     | 8.800 pcs/h   |
| Expert LVF 6              | cups, cones                     | 13.200 pcs/h  |
| Expert LVF 8              | cups, cones                     | 17.600 pcs/h  |
| Expert LVF 9              | cups, cones                     | 19.800 pcs/h  |
| Expert LVF 12             | cups, cones                     | 26.400 pcs/h  |
| Expert LVF 4 DP           | cups, cones                     | 8.800 pcs/h   |
| * Other models on request |                                 |               |