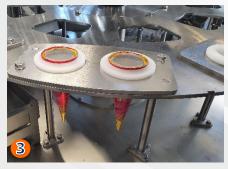

#### **CLOSING SYSTEMS:**

- cardboard lids
- snap-on lids
- pre-cut lids sealing 1
- → sealing with film from a reel 2
- second lids closing
- cones crimping <a>3</a>