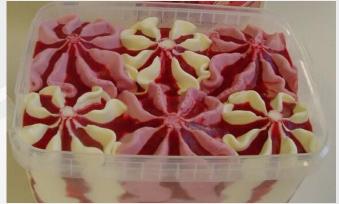

#### **ALL ICE GROUP FILLERS CAN BE APPLIED:**

**→** SWIRLING FILLERS

Star 3000 Cobra