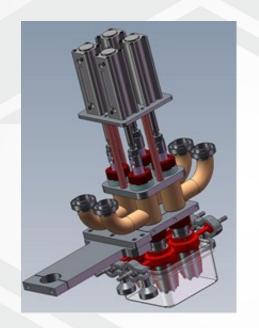

| cups, cones                     | 8.800 pcs/h   |
| * Other models on request |                                 |               |



WIDE RANGE OF ADDITIONAL ACCESSORIES:

chocolate sprays









1 Integrated on the machine frame

2 Independent – movable





### **WIDE RANGE OF ADDITIONAL ACCESSORIES:**

Ice cream dozers















#### **ALL ICE GROUP FILLERS CAN BE APPLIED:**

→ NON-SWIRL FILLERS 1, 2, 3-colour also with sauce stripes and pencils

Time lap Star 1000 "Tartuffo" Radial partitioning



→ Ask for special dosing nozzles working with extra large inclusions!

# ICE GROUP

#### **ALL ICE GROUP FILLERS CAN BE APPLIED:**

**→** SWIRLING FILLERS

Star 3000 Cobra





#### **ALL ICE GROUP FILLERS CAN BE APPLIED:**

#### → MULTI-NOZZLE DOZERS AND DOZER COMBINATIONS

















### **WIDE RANGE OF ADDITIONAL ACCESSORIES:**

topping dozers











### **WIDE RANGE OF ADDITIONAL ACCESSORIES:**

- standard vibrators
- 2 Individually controlled vibrators
- Extra big inclusions version













#### **CLOSING SYSTEMS:**

- cardboard lids
- snap-on lids
- pre-cut lids sealing 1
- → sealing with film from a reel 2
- second lids closing
- cones crimping <a>3</a>

















### **HIGHER AUTOMATION LEVELS:**

- unscrambler for non-stacking lids 1
- automatic cups stacks feeder 2







### **AUTOMATIC TRANSFER:**











### **Auxiliary Accessories - Master IF ingredients feeders and pumps:**



Master IF 3000 fruit feeder with CCF (Constant Crispies Feeder)



Master IF 4000 Dual fruit feeder with divided tank



Three piston pumps for syrup