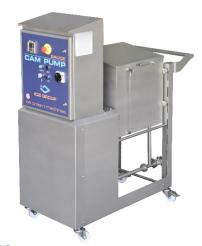

One piston pumps for syrup or chocolate with heated hopper

Worm syrup pump

Two piston pumps for syrup with divided hopper

Cam pump for syrup