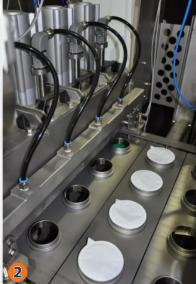

#### **CLOSING SYSTEMS:**

- cardboard lids
- snap-on lids
- pre-cut lids sealing 1
- → sealing with film from a reel 2
- second lids closing
- cones crimping <a>3</a>