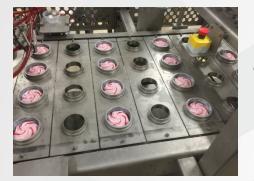

#### **ALL ICE GROUP FILLERS CAN BE APPLIED:**

→ NON-SWIRL FILLERS 1, 2, 3-colour also with sauce stripes and pencils

Time lap Star 1000 "Tartuffo" Radial partitioning

→ Ask for special dosing nozzles working with extra large inclusions!

#### **ALL ICE GROUP FILLERS CAN BE APPLIED:**

**→** SWIRLING FILLERS

Star 3000 Cobra