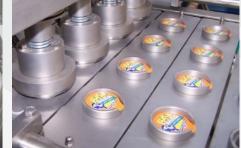

#### **CLOSING SYSTEMS:**

- cardboard lids
- snap-on lids
- pre-cut lids sealing 1
- → sealing with film from a reel 2
- second lids closing
- cones crimping <a>3</a>