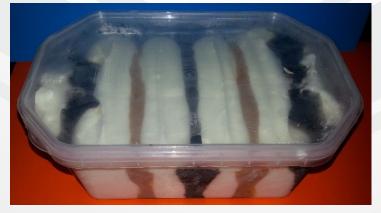

#### **ALL ICE GROUP FILLERS CAN BE APPLIED:**

→ NON-SWIRL FILLERS 1, 2, 3-colour also with sauce stripes and pencils

Time lap Star 1000 "Tartuffo" Radial partitioning

→ Ask for special dosing nozzles working with extra large inclusions!