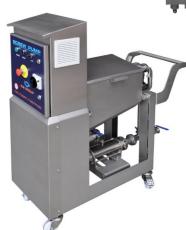

### **Auxiliary Accessories - Master IF ingredients feeders and pumps:**

Master IF 3000 fruit feeder with CCF (Constant Crispies Feeder)

Master IF 4000 Dual fruit feeder with divided tank

Three piston pumps for syrup with divided hopper

One piston pumps for syrup or chocolate with heated hopper

Worm syrup pump

Two piston pumps for syrup with divided hopper

Cam pump for syrup