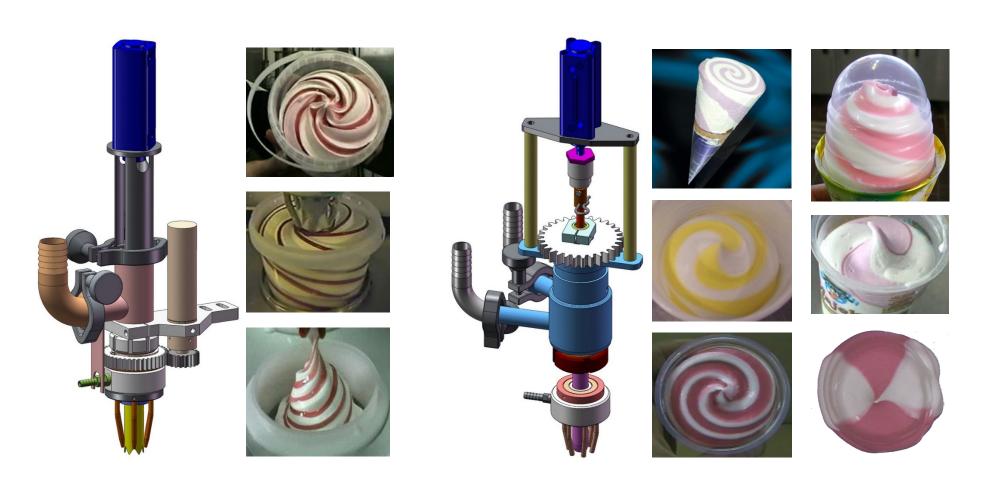

#### **ALL ICE GROUP FILLERS CAN BE APPLIED:**

**→** SWIRLING FILLERS

Star 3000 Cobra