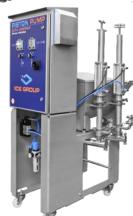

### **Auxiliary Accessories - Master IF ingredients feeders and pumps:**

Master IF 3000 fruit feeder with CCF (Constant Crispies Feeder)

Master IF 4000 Dual fruit feeder with divided tank

Three piston pumps for syrup with divided hopper

One piston pumps for syrup or chocolate with heated hopper

Worm syrup pump

Two piston pumps for syrup with divided hopper

Cam pump for syrup