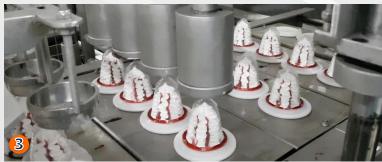

#### **CLOSING SYSTEMS:**

- cardboard lids
- snap-on lids
- pre-cut lids sealing 1
- → sealing with film from a reel 2
- second lids closing
- cones crimping <a>3</a>