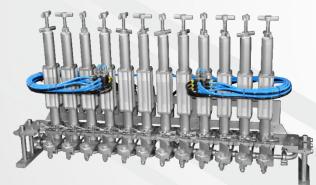

### **Auxiliary Accessories - Master IF ingredients feeders and pumps:**

Master IF 3000 fruit feeder with CCF (Constant Crispies Feeder)

Master IF 4000 Dual fruit feeder with divided tank

Three piston pumps for syrup with divided hopper

One piston pumps for syrup or chocolate with heated hopper

Worm syrup pump

Two piston pumps for syrup with divided hopper

Cam pump for syrup