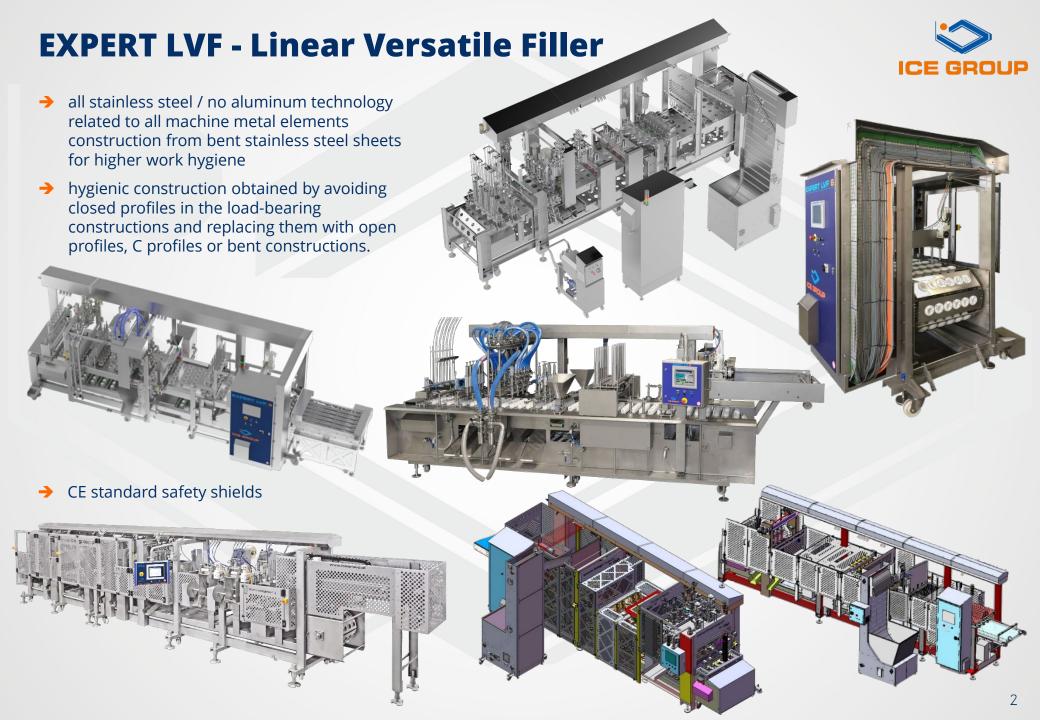

- universal, automatic, linear filling machine
- from 1-wide to 12-wide
- very wide range of dozed containers and dosing possibilities
- the highest possible level of customization and adjustment to your needs and also to specific, often atypical containers and unique dosing modes
- made with the use of best quality components of reputed suppliers with world-wide distribution chains, ensuring exploitation and production continuity safety, also in post-warranty period

### **MAIN CONSTRUCTION FEATURES:**

servo motor drive for slatted conveyor

servo-driven dosing column (one or more)

#### **CONTROL AND STEERING:**

- stainless steel electric cabinet for all electrical and electronic components including machine control system, equipped with air circulation system with air filters for overheating protection
- Allen Bradley or Siemens PLC controller with makeeasy to operate and highly functional touchscreen control panel