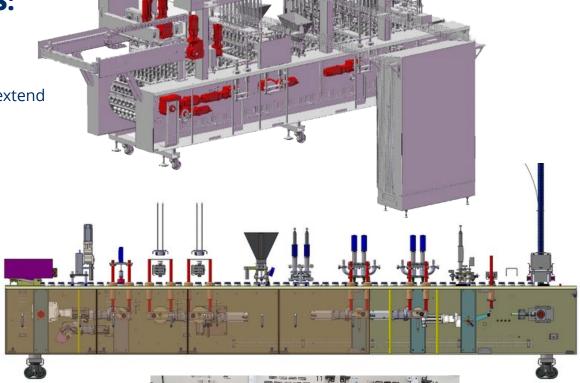

### **MAIN CONSTRUCTION FEATURES:**

servo motor drive for slatted conveyor

servo-driven dosing column (one or more)