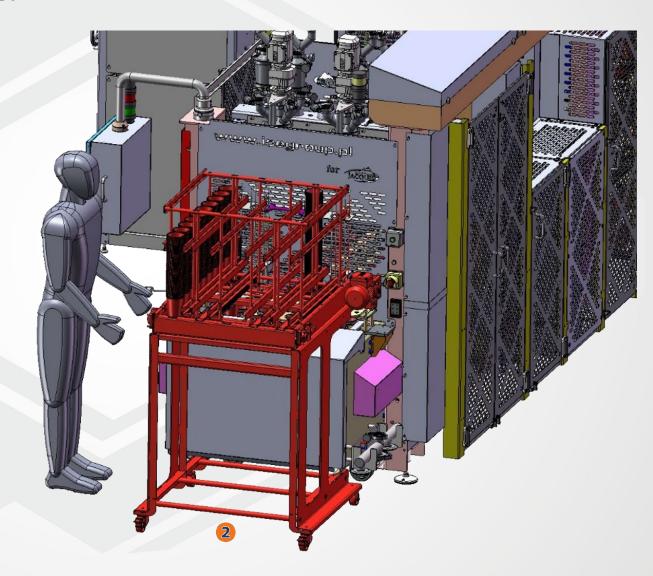

### **HIGHER AUTOMATION LEVELS:**

- unscrambler for non-stacking lids 1
- automatic cups stacks feeder 2