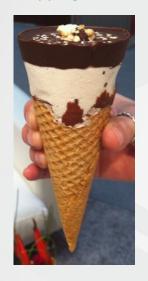

#### **ALL ICE GROUP FILLERS CAN BE APPLIED:**

→ NON-SWIRL FILLERS 1, 2, 3-colour also with sauce stripes and pencils

Time lap Star 1000 "Tartuffo" Radial partitioning

→ Ask for special dosing nozzles working with extra large inclusions!