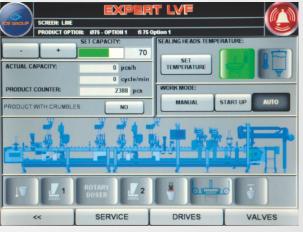

#### **CONTROL AND STEERING:**

- stainless steel electric cabinet for all electrical and electronic components including machine control system, equipped with air circulation system with air filters for overheating protection
- Allen Bradley or Siemens PLC controller with makeeasy to operate and highly functional touchscreen control panel

built-in Internet modem for remote diagnosis, service and monitoring as a part of "teleservice"