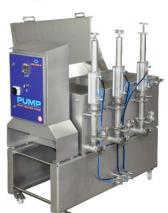

One piston pumps for syrup or chocolate with heated hopper

Worm syrup pump

Two piston pumps for syrup with divided hopper

Cam pump for syrup