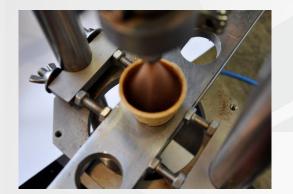

#### **ALL ICE GROUP FILLERS CAN BE APPLIED:**

→ NON-SWIRL FILLERS 1, 2, 3-colour also with sauce stripes and pencils

Time lap Star 1000 "Tartuffo" Radial partitioning

→ Ask for special dosing nozzles working with extra large inclusions!

#### **ALL ICE GROUP FILLERS CAN BE APPLIED:**

**→** SWIRLING FILLERS

Star 3000 Cobra