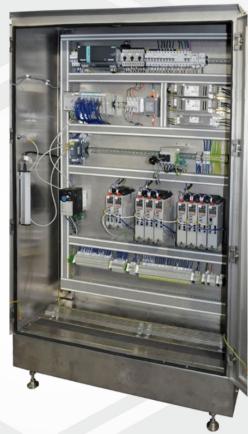

#### **CONTROL AND STEERING:**

- stainless steel electric cabinet for all electrical and electronic components including machine control system, equipped with air circulation system with air filters for overheating protection
- Allen Bradley or Siemens PLC controller with makeeasy to operate and highly functional touchscreen control panel