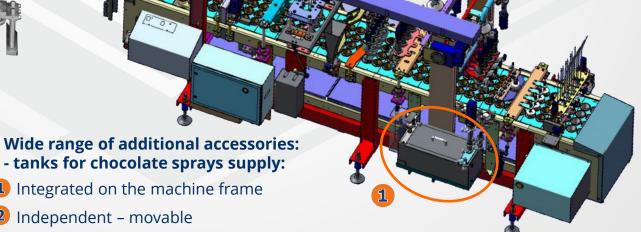

WIDE RANGE OF ADDITIONAL ACCESSORIES:

chocolate sprays

1 Integrated on the machine frame

2 Independent – movable