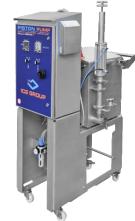

### **Auxiliary Accessories - Master IF ingredients feeders and pumps:**

Master IF 3000 fruit feeder with CCF (Constant Crispies Feeder)

Master IF 4000 Dual fruit feeder with divided tank

Three piston pumps for syrup with divided hopper

One piston pumps for syrup or chocolate with heated hopper

Worm syrup pump

Two piston pumps for syrup with divided hopper

Cam pump for syrup