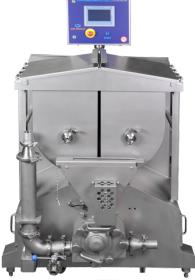

One piston pumps for syrup or chocolate with heated hopper

Worm syrup pump

Two piston pumps for syrup with divided hopper

Cam pump for syrup