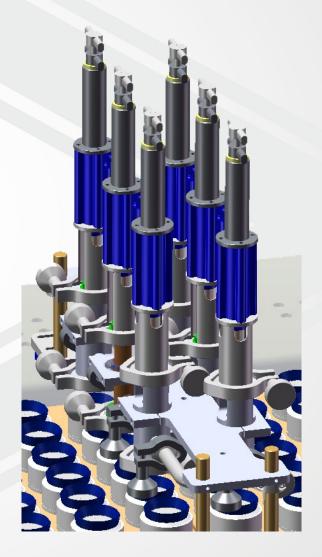

st |                                 |               |



WIDE RANGE OF ADDITIONAL ACCESSORIES:

chocolate sprays









1 Integrated on the machine frame

2 Independent – movable





### **WIDE RANGE OF ADDITIONAL ACCESSORIES:**

Ice cream dozers















#### **ALL ICE GROUP FILLERS CAN BE APPLIED:**

→ NON-SWIRL FILLERS 1, 2, 3-colour also with sauce stripes and pencils

Time lap Star 1000 "Tartuffo" Radial partitioning



→ Ask for special dosing nozzles working with extra large inclusions!

# ICE GROUP

#### **ALL ICE GROUP FILLERS CAN BE APPLIED:**

**→** SWIRLING FILLERS

Star 3000 Cobra





#### **ALL ICE GROUP FILLERS CAN BE APPLIED:**

#### → MULTI-NOZZLE DOZERS AND DOZER COMBINATIONS

















### **WIDE RANGE OF ADDITIONAL ACCESSORIES:**

topping dozers











### **WIDE RANGE OF ADDITIONAL ACCESSORIES:**

- standard vibrators
- 2 Individually controlled vibrators
- Extra big inclusions version













#### **CLOSING SYSTEMS:**

- cardboard lids
- snap-on lids
- pre-cut lids sealing 1
- → sealing with film from a reel 2
- second lids closing
- cones crimping <a>3</a>

















### **HIGHER AUTOMATION LEVELS:**

- unscrambler for non-stacking lids 1
- automatic cups stacks feeder 2







### **AUTOMATIC TRANSFER:**











### **Auxiliary Accessories - Master IF ingredients feeders and pumps:**



Master IF 3000 fruit feeder with CCF (Constant Crispies Feeder)



Master IF 4000 Dual fruit feeder with divided tank



Three piston pumps for syrup with divided hopper



One piston pumps for syrup or chocolate with heated hopper