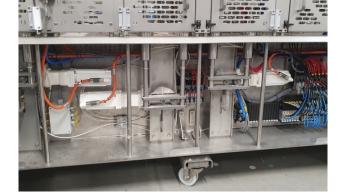

#### **CONTROL AND STEERING:**

- stainless steel electric cabinet for all electrical and electronic components including machine control system, equipped with air circulation system with air filters for overheating protection
- Allen Bradley or Siemens PLC controller with makeeasy to operate and highly functional touchscreen control panel