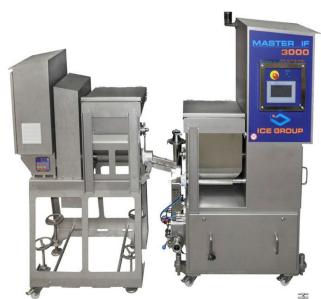

### **Auxiliary Accessories - Master IF ingredients feeders and pumps:**

Master IF 3000 fruit feeder with CCF (Constant Crispies Feeder)

Master IF 4000 Dual fruit feeder with divided tank

Three piston pumps for syrup with divided hopper