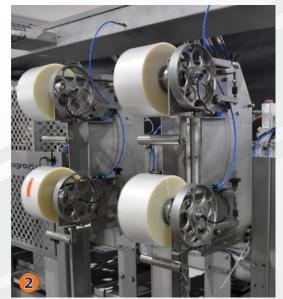

#### **CLOSING SYSTEMS:**

- cardboard lids
- snap-on lids
- pre-cut lids sealing 1
- → sealing with film from a reel 2
- second lids closing
- cones crimping <a>3</a>