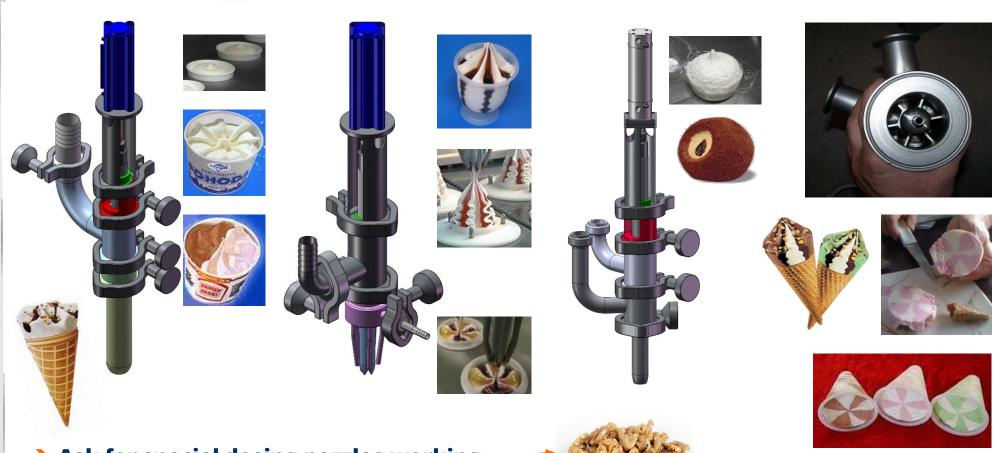

#### **ALL ICE GROUP FILLERS CAN BE APPLIED:**

→ NON-SWIRL FILLERS 1, 2, 3-colour also with sauce stripes and pencils

Time lap Star 1000 "Tartuffo" Radial partitioning

→ Ask for special dosing nozzles working with extra large inclusions!

#### **ALL ICE GROUP FILLERS CAN BE APPLIED:**

**→** SWIRLING FILLERS

Star 3000 Cobra