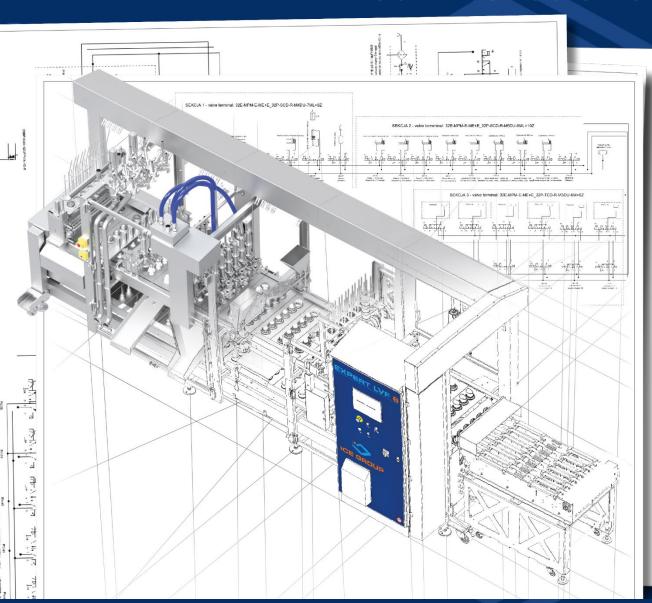

- universal, automatic, linear filling machine
- from 1-wide to 12-wide
- very wide range of dozed containers and dosing possibilities
- the highest possible level of customization and adjustment to your needs and also to specific, often atypical containers and unique dosing modes
- made with the use of best quality components of reputed suppliers with world-wide distribution chains, ensuring exploitation and production continuity safety, also in post-warranty period

### **MAIN CONSTRUCTION FEATURES:**

servo motor drive for slatted conveyor

servo-driven dosing column (one or more)

#### **CONTROL AND STEERING:**

- stainless steel electric cabinet for all electrical and electronic components including machine control system, equipped with air circulation system with air filters for overheating protection
- Allen Bradley or Siemens PLC controller with makeeasy to operate and highly functional touchscreen control panel