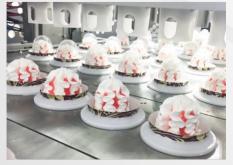

#### **ALL ICE GROUP FILLERS CAN BE APPLIED:**

→ NON-SWIRL FILLERS 1, 2, 3-colour also with sauce stripes and pencils

Time lap Star 1000 "Tartuffo" Radial partitioning

→ Ask for special dosing nozzles working with extra large inclusions!

#### **ALL ICE GROUP FILLERS CAN BE APPLIED:**

**→** SWIRLING FILLERS

Star 3000 Cobra