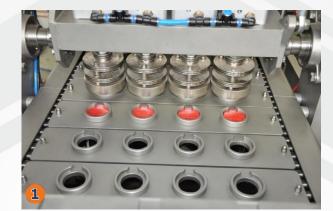

#### **CLOSING SYSTEMS:**

- cardboard lids
- snap-on lids
- pre-cut lids sealing 1
- → sealing with film from a reel 2
- second lids closing
- cones crimping <a>3</a>