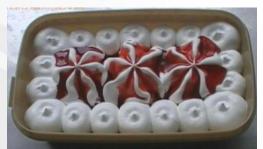

/u> SEATS (EXAMPLE): Tubs' maximum diameters:

⇒ rectangular : L235/W155/H140 mm

#### **CONTAINERS** <u>**REQUIRING</u> SEATS** (**EXAMPLE**): Tubs' maximum diameters:</u>

- ⇒ round : Ø140/H140
- ⇒ rectangular : L215(220)/W135(140)/H140 mm













### GALLERY



### Expert SRF 1

### GALLERY



Expert SRF 2









### GALLERY





















### **ALL ICE GROUP DOSERS CAN BE APPLIED:**

⇒ NON-SWIRL DOSERS 1, 2, 3-colour also with sauce stripes and pencils

#### **Time-lap**

#### **Star 1000**





Zebra dozer





**SWIRLING DOSERS** 

#### **Star 3000**













"Tartuffo"

### **Radial partitioning**





Cobra





### **SPECIAL DOSING & DECORATING POSSIBILITIES**

⇒ Multi rosettes filling head





⇒ Decoration with rosettes/bulbs





⇒ American Ice Cream dosing











⇒ EXTRUDED PRODUCTS

















### **EXPERT SRF 1**







TECHNICAL DATA: Capacity (max) – up to 3800 psc/h Power installed – 7 kW Frequency – 50 Hz Voltage – 3x400 V Air pressure – 6 bar Air consumption – 2000l/min Width – ~1555 mm Length – ~2000 mm Height – ~2180 mm

### **EXPERT SRF 2**





### **EXPERT SRF 3**







#### **TECHNICAL DATA:**

Capacity (max) – up to 5600 psc/h Power installed – 3.8 kW Frequency – 50 Hz Voltage – 3x400 V Air pressure – 6 bar Air consumption – 1500l/min Width – ~1920 mm Length – ~2250 mm Height – ~2270 mm Net weight – ~1140 kg



### **Auxiliary Accessories – Master FF fruit feeders and pumps:**





Different Ice Group's dozers possible to be applied on Expert SRF: for one ice cream colour, two ice cream colours, with pencil filler, with