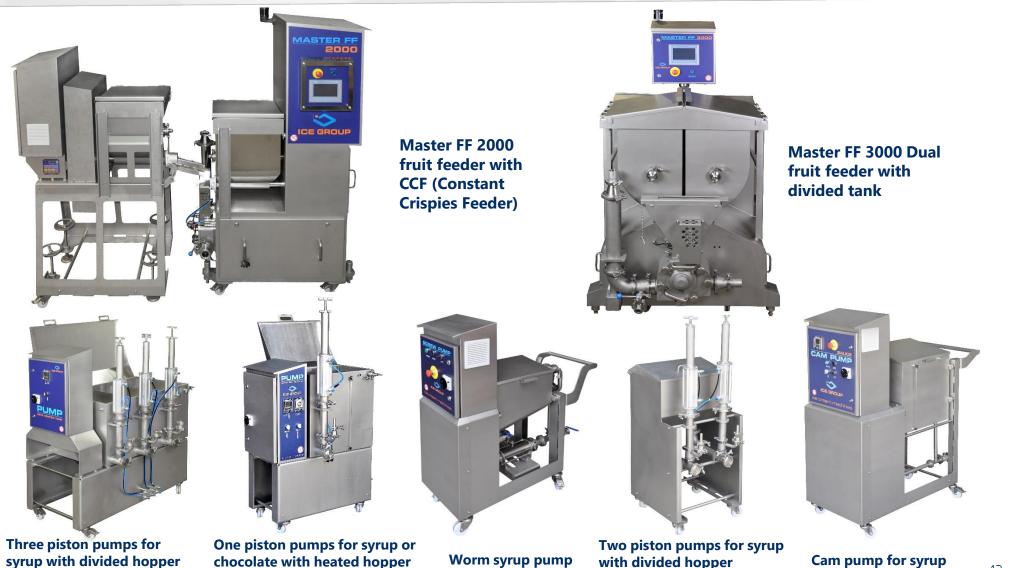

### **Auxiliary Accessories – Master FF fruit feeders and pumps:**

Different Ice Group's dozers possible to be applied on Expert SRF: for one ice cream colour, two ice cream colours, with pencil filler, with external sauce streaks - regular and irregular, big and extra large inclusions inside, rosette, multi-rosette...