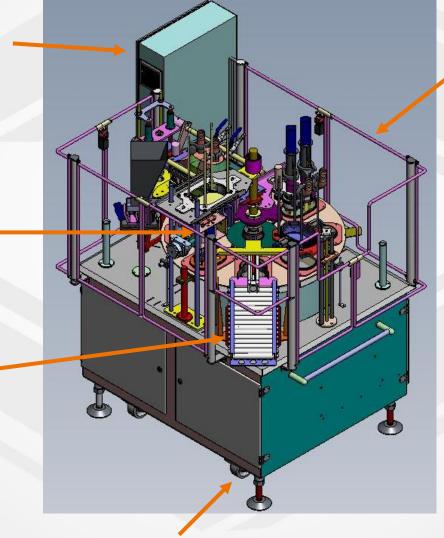

**REAL ALTERNATIVE TO EQUIPMENT OF TRADITIONAL MARKET LEADERS** 

electric box IP 65 with touch screen panel

#### **CE standard safety shields**

Highest hygiene standards! Construction from bent stainless steel sheets for higher work hygiene (no frames, made of painted, galvanized or aluminum elements, no dead corners or hidden gaps)

### **EXPERT SRF CONTROL PANEL:**

- SIEMENS or ALLEN BRADLEY control panel with full colour touch screen display
- ⇒ Touch screen panel easy to operate and translated to local language
- ⇔ quick and easy changeover to another product
- possibility of regulating, and adjusting all pneumatical functions without stopping the machine