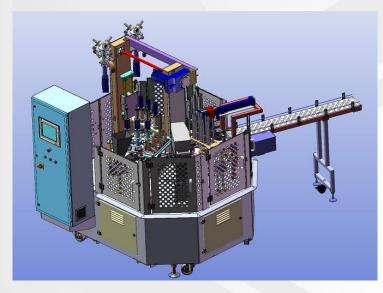

ERY





















### **ALL ICE GROUP DOSERS CAN BE APPLIED:**

⇒ NON-SWIRL DOSERS 1, 2, 3-colour also with sauce stripes and pencils

#### **Time-lap**

#### **Star 1000**





Zebra dozer





**SWIRLING DOSERS** 

#### **Star 3000**













"Tartuffo"

### **Radial partitioning**





Cobra





### **SPECIAL DOSING & DECORATING POSSIBILITIES**

⇒ Multi rosettes filling head





⇒ Decoration with rosettes/bulbs





⇒ American Ice Cream dosing











⇒ EXTRUDED PRODUCTS

















### **EXPERT SRF 1**







TECHNICAL DATA: Capacity (max) – up to 3800 psc/h Power installed – 7 kW Frequency – 50 Hz Voltage – 3x400 V Air pressure – 6 bar Air consumption – 2000l/min Width – ~1555 mm Length – ~2000 mm Height – ~2180 mm

### **EXPERT SRF 2**





### **EXPERT SRF 3**







#### **TECHNICAL DATA:**

Capacity (max) – up to 5600 psc/h Power installed – 3.8 kW Frequency – 50 Hz Voltage – 3x400 V Air pressure – 6 bar Air consumption – 1500l/min Width – ~1920 mm Length – ~2250 mm Height – ~2270 mm Net weight – ~1140 kg



### **Auxiliary Accessories – Master FF fruit feeders and pumps:**





Different Ice Group's dozers possible to be applied on Expert SRF: for one ice cream colour, two ice cream colours, with pencil filler, with external sauce streaks - regular and irregular, big and extra large inclusions inside, rosette, multi-rosette...





# **COMMERCIAL DIVISION**



English- Arabic- and French-speaking markets Middle East, North Africa



**Commercial Division** Administrator

English- and German-speaking markets Europe, Asia, Africa



ĪN

Agnieszk