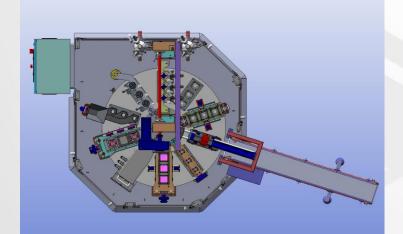

Y





















### **ALL ICE GROUP DOSERS CAN BE APPLIED:**

⇒ NON-SWIRL DOSERS 1, 2, 3-colour also with sauce stripes and pencils

#### **Time-lap**

#### **Star 1000**





Zebra dozer





**SWIRLING DOSERS** 

#### **Star 3000**













"Tartuffo"

### **Radial partitioning**





Cobra





### **SPECIAL DOSING & DECORATING POSSIBILITIES**

⇒ Multi rosettes filling head





⇒ Decoration with rosettes/bulbs





⇒ American Ice Cream dosing











⇒ EXTRUDED PRODUCTS

















### **EXPERT SRF 1**







TECHNICAL DATA: Capacity (max) – up to 3800 psc/h Power installed – 7 kW Frequency – 50 Hz Voltage – 3x400 V Air pressure – 6 bar Air consumption – 2000l/min Width – ~1555 mm Length – ~2000 mm Height – ~2180 mm

### **EXPERT SRF 2**





### **EXPERT SRF 3**







#### **TECHNICAL DATA:**

Capacity (max) – up to 5600 psc/h Power installed – 3.8 kW Frequency – 50 Hz Voltage – 3x400 V Air pressure – 6 bar Air consumption – 1500l/min Width – ~1920 mm Length – ~2250 mm Height – ~2270 mm Net weight – ~1140 kg



### **Auxiliary Accessories – Master FF fruit feeders and pumps:**





Different Ice Group's dozers possible to be applied on Expert SRF: for one ice cream colour, two ice cream colours, with pencil filler, with external sauce streaks - regular and irregular, big and extra large inclusions inside, rosette, multi-rosette...





# **COMMERCIAL DIVISION**



English- Arabic- and French-speaking markets Middle East, North Africa



**Commercial Division** Administrator

English- and German-speaking markets Europe, Asia, Africa



ĪN

Agnieszka