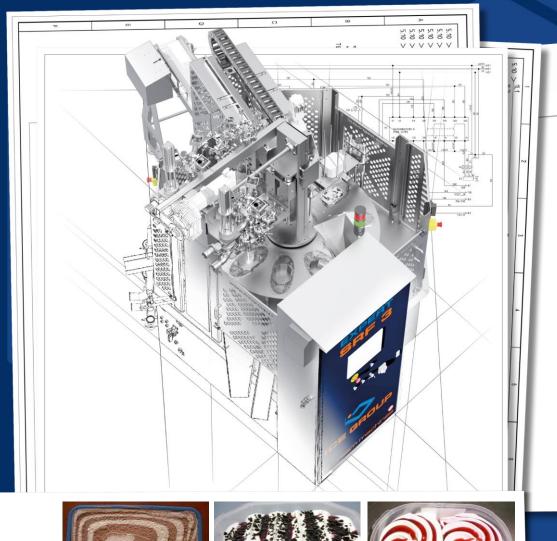

### **EXPERT SRF AT A GLANCE:**

- Automatic, rotary, filler:
  1-wide for family packs
  - 2- or 3-wide for cups and cones
- Modern, compact construction; big capacity and completely automatic work, even with complicated products (from 10 to 25 cycles per minute)
- Simple operation, quick and easy change-over (few machine operators required)
- ⇒ CIP cleaning
- ⇒ Only the best components recognized worldwide
- ▷ Individually designed according to Customer's request.

**REAL ALTERNATIVE TO EQUIPMENT OF TRADITIONAL MARKET LEADERS** 

electric box IP 65 with touch screen panel

#### **CE standard safety shields**

Highest hygiene standards! Construction from bent stainless steel sheets for higher work hygiene (no frames, made of painted, galvanized or aluminum elements, no dead corners or hidden gaps)

### **EXPERT SRF CONTROL PANEL:**

- SIEMENS or ALLEN BRADLEY control panel with full colour touch screen display
- ⇒ Touch screen panel easy to operate and translated to local language
- ⇔ quick and easy changeover to another product
- possibility of regulating, and adjusting all pneumatical functions without stopping the machine