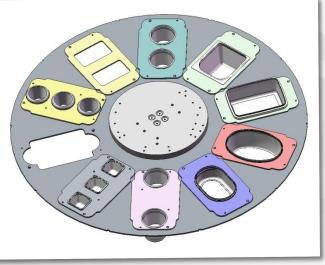

### **ALL ICE GROUP DOSERS CAN BE APPLIED:**

⇒ NON-SWIRL DOSERS 1, 2, 3-colour also with sauce stripes and pencils

### **Auxiliary Accessories – Master FF fruit feeders and pumps:**

Different Ice Group's dozers possible to be applied on Expert SRF: for one ice cream colour, two ice cream colours, with pencil filler, with external sauce streaks - regular and irregular, big and extra large inclusions inside, rosette, multi-rosette...