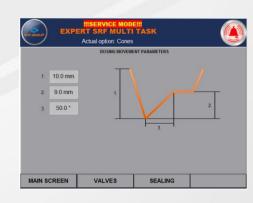

### **EXPERT SRF CONTROL PANEL:**

- SIEMENS or ALLEN BRADLEY control panel with full colour touch screen display
- ⇒ Touch screen panel easy to operate and translated to local language
- ⇔ quick and easy changeover to another product
- possibility of regulating, and adjusting all pneumatical functions without stopping the machine