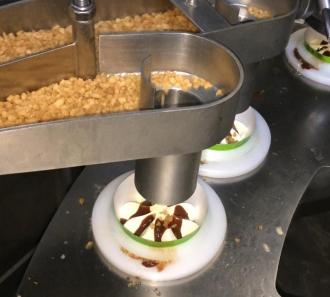

on lockable wheels, easy to move

**SRF 2** 

PERT



### **EXPERT SRF CONTROL PANEL:**

- SIEMENS or ALLEN BRADLEY control panel with full colour touch screen display
- ⇒ Touch screen panel easy to operate and translated to local language
- ⇔ quick and easy changeover to another product
- possibility of regulating, and adjusting all pneumatical functions without stopping the machine







#### 3



### **Expert SRF 1 – for take-home tubs:**

#### CONTAINERS <u>NOT REQUIRING</u> SEATS (EXAMPLE): Tubs' maximum diameters:

⇒ rectangular : L235/W155/H140 mm

#### **CONTAINERS** <u>**REQUIRING</u> SEATS** (**EXAMPLE**): Tubs' maximum diameters:</u>

- ⇒ round : Ø140/H140
- ⇒ rectangular : L215(220)/W135(140)/H140 mm













### GALLERY



### Expert SRF 1

### GALLERY



Expert SRF 2









### GALLERY





















### **ALL ICE GROUP DOSERS CAN BE APPLIED:**

⇒ NON-SWIRL DOSERS 1, 2, 3-colour also with sauce stripes and pencils

#### **Time-lap**

#### **Star 1000**





Zebra dozer





**SWIRLING DOSERS** 

#### **Star 3000**













"Tartuffo"

### **Radial partitioning**





Cobra





### **SPECIAL DOSING & DECORATING POSSIBILITIES**

⇒ Multi rosettes filling head





⇒ Decoration with rosettes/bulbs





⇒ American Ice Cream dosing











⇒ EXTRUDED PRODUCTS

















### **EXPERT SRF 1**







TECHNICAL DATA: Capacity (max) – up to 3800 psc/h Power installed – 7 kW Frequency – 50 Hz Voltage – 3x400 V Air pressure – 6 bar Air consumption – 2000l/min Width – ~1555 mm Length – ~2000 mm Height – ~2180 mm

### **EXPERT SRF 2**





### **EX