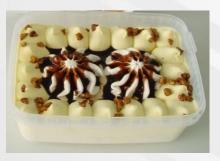

G</u> SEATS (EXAMPLE): Tubs' maximum diameters:

⇒ rectangular : L235/W155/H140 mm

#### **CONTAINERS** <u>**REQUIRING</u> SEATS** (**EXAMPLE**): Tubs' maximum diameters:</u>

- ⇒ round : Ø140/H140
- ⇒ rectangular : L215(220)/W135(140)/H140 mm













### GALLERY



### Expert SRF 1

### GALLERY



Expert SRF 2









### GALLERY





















### **ALL ICE GROUP DOSERS CAN BE APPLIED:**

⇒ NON-SWIRL DOSERS 1, 2, 3-colour also with sauce stripes and pencils

#### **Time-lap**

#### **Star 1000**





Zebra dozer





**SWIRLING DOSERS** 

#### **Star 3000**













"Tartuffo"

### **Radial partitioning**





Cobra





### **SPECIAL DOSING & DECORATING POSSIBILITIES**

⇒ Multi rosettes filling head





⇒ Decoration with rosettes/bulbs





⇒ American Ice Cream dosing











⇒ EXTRUDED PRODUCTS

















### **EXPERT SRF 1**







TECHNICAL DATA: Capacity (max) – up to 3800 psc/h Power installed – 7 kW Frequency – 50 Hz Voltage – 3x400 V Air pressure – 6 bar Air consumption – 2000l/min Width – ~1555 mm Length – ~2000 mm Height – ~2180 mm

### **EXPERT SRF 2**





### **EXPERT SRF 3**







#### **TECHNICAL DATA:**

Capacity (max) – up to 5600 psc/h Power installed – 3.8 kW Frequency – 50 Hz Voltage – 3x400 V Air pressure – 6 bar Air consumption – 1500l/min Width – ~1920 mm Length – ~2250 mm Height – ~2270 mm Net weight – ~1140 kg



### **Auxiliary Accessories – Master FF fruit feeders and pumps:**





Different Ice Group's dozers possible to be applied on Expert SRF: for one ice cream colour, two ice cream colours, with pencil filler, wit