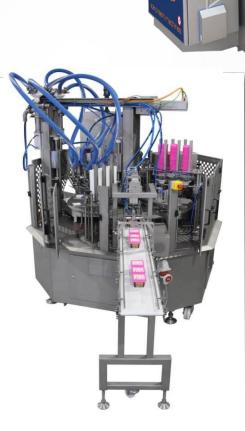

### **ALL ICE GROUP DOSERS CAN BE APPLIED:**

⇒ NON-SWIRL DOSERS 1, 2, 3-colour also with sauce stripes and pencils

#### **Time-lap**

#### **Star 1000**





Zebra dozer





**SWIRLING DOSERS** 

#### **Star 3000**













"Tartuffo"

### **Radial partitioning**





Cobra





### **SPECIAL DOSING & DECORATING POSSIBILITIES**

⇒ Multi rosettes filling head





⇒ Decoration with rosettes/bulbs





⇒ American Ice Cream dosing











⇒ EXTRUDED PRODUCTS

















### **EXPERT SRF 1**







TECHNICAL DATA: Capacity (max) – up to 3800 psc/h Power installed – 7 kW Frequency – 50 Hz Voltage – 3x400 V Air pressure – 6 bar Air consumption – 2000l/min Width – ~1555 mm Length – ~2000 mm Height – ~2180 mm

### **EXPERT SRF 2**





### **EXPERT SRF 3**







#### **TECHNICAL DATA:**

Capacity (max) – up to 5600 psc/h Power installed – 3.8 kW Frequency – 50 Hz Voltage – 3x400 V Air pressure – 6 bar Air consumption – 1500l/min Width – ~1920 mm Length – ~2250 mm Height – ~2270 mm Net weight – ~1140 kg



### **Auxiliary Accessories – Master FF fruit feeders and pumps:**





Different Ice Group's dozers possible to be applied on Expert SRF: for one ice cream colour, two ice cream colours, with pencil filler, with external sauce streaks - regular and irregular, big and extra large inclusions inside, rosette, multi-rosette...





# **COMMERCIAL DIVISION**



English- Arabic- and French-speaking markets Middle East, North Africa



**Commercial Division** Administrator

English- and German-speaking markets Europe, Asia, Africa



ĪN

Agnieszka Ga