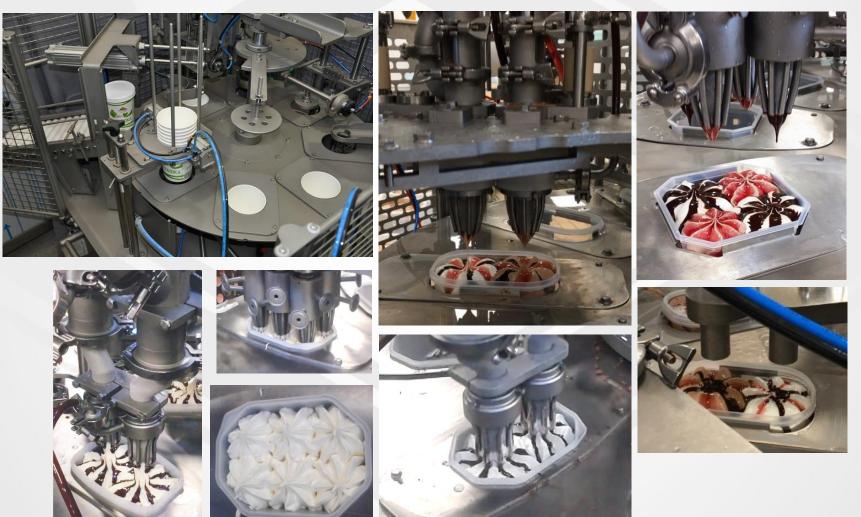

### **ALL ICE GROUP DOSERS CAN BE APPLIED:**

⇒ NON-SWIRL DOSERS 1, 2, 3-colour also with sauce stripes and pencils

#### **Time-lap**

#### **Star 1000**

Zebra dozer

**SWIRLING DOSERS** 

#### **Star 3000**

"Tartuffo"

### **Radial partitioning**

Cobra

### **SPECIAL DOSING & DECORATING POSSIBILITIES**

⇒ Multi rosettes filling head

⇒ Decoration with rosettes/bulbs

⇒ American Ice Cream dosing

⇒ EXTRUDED PRODUCTS