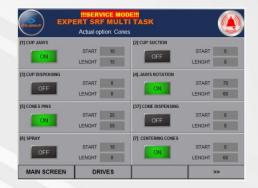

### **EXPERT SRF CONTROL PANEL:**

- SIEMENS or ALLEN BRADLEY control panel with full colour touch screen display
- ⇒ Touch screen panel easy to operate and translated to local language
- ⇔ quick and easy changeover to another product
- possibility of regulating, and adjusting all pneumatical functions without stopping the machine