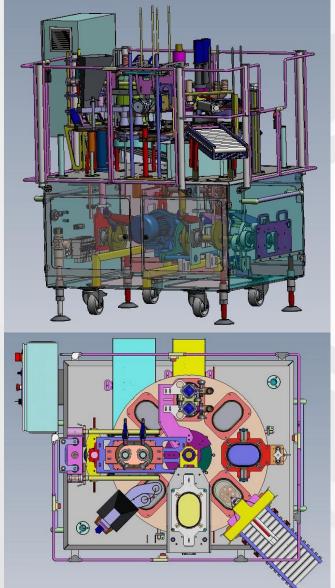

s:

⇒ rectangular : L235/W155/H140 mm

#### **CONTAINERS** <u>**REQUIRING</u> SEATS** (**EXAMPLE**): Tubs' maximum diameters:</u>

- ⇒ round : Ø140/H140
- ⇒ rectangular : L215(220)/W135(140)/H140 mm













### GALLERY



### Expert SRF 1

### GALLERY



Expert SRF 2









### GALLERY





















### **ALL ICE GROUP DOSERS CAN BE APPLIED:**

⇒ NON-SWIRL DOSERS 1, 2, 3-colour also with sauce stripes and pencils

#### **Time-lap**

#### **Star 1000**





Zebra dozer





**SWIRLING DOSERS** 

#### **Star 3000**













"Tartuffo"

### **Radial partitioning**





Cobra





### **SPECIAL DOSING & DECORATING POSSIBILITIES**

⇒ Multi rosettes filling head





⇒ Decoration with rosettes/bulbs





⇒ American Ice Cream dosing











⇒ EXTRUDED PRODUCTS

















### **EXPERT SRF 1**







TECHNICAL DATA: Capacity (max) – up to 3800 psc/h Power installed – 7 kW Frequency – 50 Hz Voltage – 3x400 V Air pressure – 6 bar Air consumption – 2000l/min Width – ~1555 mm Length – ~2000 mm Height – ~2180 mm

### **EXPERT SRF 2**





### **EXPERT SRF 3**







#### **TECHNICAL DATA:**

Capacity (max) – up to 5600 psc/h Power installed – 3.8 kW Frequency – 50 Hz Voltage – 3x400 V Air pressure – 6 bar Air consumption – 1500l/min Width – ~1920 mm Length – ~2250 mm Height – ~2270 mm Net weight – ~1140 kg



### **Auxiliary Accessories – Master FF fruit feeders and pumps:**





Different Ice Group's dozers possible to be applied on Expert SRF: for one ice cream colour, two ice cream colours, with pencil filler, with external sauce streaks - regular and irregu