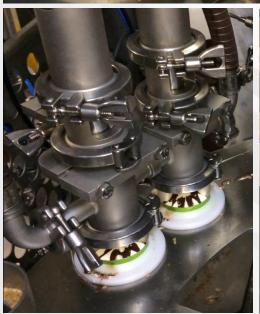

### **Auxiliary Accessories – Master FF fruit feeders and pumps:**

Different Ice Group's dozers possible to be applied on Expert SRF: for one ice cream colour, two ice cream colours, with pencil filler, with external sauce streaks - regular and irregular, big and extra large inclusions inside, rosette, multi-rosette...