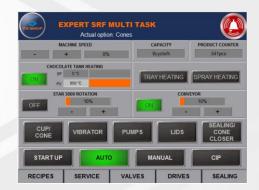

### **EXPERT SRF CONTROL PANEL:**

- SIEMENS or ALLEN BRADLEY control panel with full colour touch screen display
- ⇒ Touch screen panel easy to operate and translated to local language
- ⇔ quick and easy changeover to another product
- possibility of regulating, and adjusting all pneumatical functions without stopping the machine