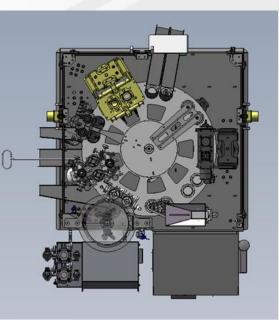

rt SRF 2









### GALLERY





















### **ALL ICE GROUP DOSERS CAN BE APPLIED:**

⇒ NON-SWIRL DOSERS 1, 2, 3-colour also with sauce stripes and pencils

#### **Time-lap**

#### **Star 1000**





Zebra dozer





**SWIRLING DOSERS** 

#### **Star 3000**













"Tartuffo"

### **Radial partitioning**





Cobra





### **SPECIAL DOSING & DECORATING POSSIBILITIES**

⇒ Multi rosettes filling head





⇒ Decoration with rosettes/bulbs





⇒ American Ice Cream dosing











⇒ EXTRUDED PRODUCTS

















### **EXPERT SRF 1**







TECHNICAL DATA: Capacity (max) – up to 3800 psc/h Power installed – 7 kW Frequency – 50 Hz Voltage – 3x400 V Air pressure – 6 bar Air consumption – 2000l/min Width – ~1555 mm Length – ~2000 mm Height – ~2180 mm

### **EXPERT SRF 2**





### **EXPERT SRF 3**







#### **TECHNICAL DATA:**

Capacity (max) – up to 5600 psc/h Power installed – 3.8 kW Frequency – 50 Hz Voltage – 3x400 V Air pressure – 6 bar Air consumption – 1500l/min Width – ~1920 mm Length – ~2250 mm Height – ~2270 mm Net weight – ~1140 kg



### **Auxiliary Accessories – Master FF fruit feeders and pumps:**





Different Ice Group's dozers possible to be applied on Expert SRF: for one ice cream colour, two ice cream colours, with pencil filler, with external sauce streaks - regular and irregular, big and extra large inclusions inside, rosette, multi-rosette...





# **COMMERCIAL DIVISION**



English- Arabic- and French-speaking markets Middle East, North Africa



**Commercial Division** Administrator

English- and German-speaking markets Europe, As