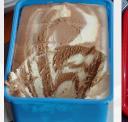

### **ALL ICE GROUP DOSERS CAN BE APPLIED:**

⇒ NON-SWIRL DOSERS 1, 2, 3-colour also with sauce stripes and pencils

#### **Star 3000**

"Tartuffo"