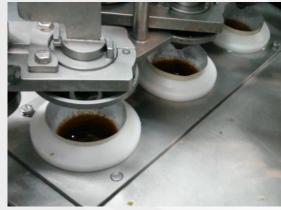

easy to move

**SRF 2** 

PERT



### **EXPERT SRF CONTROL PANEL:**

- SIEMENS or ALLEN BRADLEY control panel with full colour touch screen display
- ⇒ Touch screen panel easy to operate and translated to local language
- ⇔ quick and easy changeover to another product
- possibility of regulating, and adjusting all pneumatical functions without stopping the machine







#### 3



### **Expert SRF 1 – for take-home tubs:**

#### CONTAINERS <u>NOT REQUIRING</u> SEATS (EXAMPLE): Tubs' maximum diameters:

⇒ rectangular : L235/W155/H140 mm

#### **CONTAINERS** <u>**REQUIRING</u> SEATS** (**EXAMPLE**): Tubs' maximum diameters:</u>

- ⇒ round : Ø140/H140
- ⇒ rectangular : L215(220)/W135(140)/H140 mm













### GALLERY



### Expert SRF 1

### GALLERY



Expert SRF 2









### GALLERY





















### **ALL ICE GROUP DOSERS CAN BE APPLIED:**

⇒ NON-SWIRL DOSERS 1, 2, 3-colour also with sauce stripes and pencils

#### **Time-lap**

#### **Star 1000**





Zebra dozer





**SWIRLING DOSERS** 

#### **Star 3000**













"Tartuffo"

### **Radial partitioning**





Cobra





### **SPECIAL DOSING & DECORATING POSSIBILITIES**

⇒ Multi rosettes filling head





⇒ Decoration with rosettes/bulbs





⇒ American Ice Cream dosing











⇒ EXTRUDED PRODUCTS

















### **EXPERT SRF 1**







TECHNICAL DATA: Capacity (max) – up to 3800 psc/h Power installed – 7 kW Frequency – 50 Hz Voltage – 3x400 V Air pressure – 6 bar Air consumption – 2000l/min Width – ~1555 mm Length – ~2000 mm Height – ~2180 mm

### **EXPERT SRF 2**





### **EXPERT SRF 3**