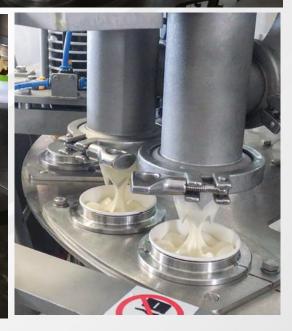

lockable wheels, easy to move

**SRF 2** 

PERT



### **EXPERT SRF CONTROL PANEL:**

- SIEMENS or ALLEN BRADLEY control panel with full colour touch screen display
- ⇒ Touch screen panel easy to operate and translated to local language
- ⇔ quick and easy changeover to another product
- possibility of regulating, and adjusting all pneumatical functions without stopping the machine







#### 3



### **Expert SRF 1 – for take-home tubs:**

#### CONTAINERS <u>NOT REQUIRING</u> SEATS (EXAMPLE): Tubs' maximum diameters:

⇒ rectangular : L235/W155/H140 mm

#### **CONTAINERS** <u>**REQUIRING</u> SEATS** (**EXAMPLE**): Tubs' maximum diameters:</u>

- ⇒ round : Ø140/H140
- ⇒ rectangular : L215(220)/W135(140)/H140 mm













### GALLERY



### Expert SRF 1

### GALLERY



Expert SRF 2









### GALLERY





















### **ALL ICE GROUP DOSERS CAN BE APPLIED:**

⇒ NON-SWIRL DOSERS 1, 2, 3-colour also with sauce stripes and pencils

#### **Time-lap**

#### **Star 1000**





Zebra dozer





**SWIRLING DOSERS** 

#### **Star 3000**













"Tartuffo"

### **Radial partitioning**





Cobra





### **SPECIAL DOSING & DECORATING POSSIBILITIES**

⇒ Multi rosettes filling head





⇒ Decoration with rosettes/bulbs





⇒ American Ice Cream dosing











⇒ EXTRUDED PRODUCTS

















### **EXPERT SRF 1**







TECHNICAL DATA: Capacity (max) – up to 3800 psc/h Power installed – 7 kW Frequency – 50 Hz Voltage – 3x400 V Air pressure – 6 bar Air consumption – 2000l/min Width – ~1555 mm Length – ~2000 mm Height – ~2180 mm

### **EXPERT SRF 2**





### **EXPE