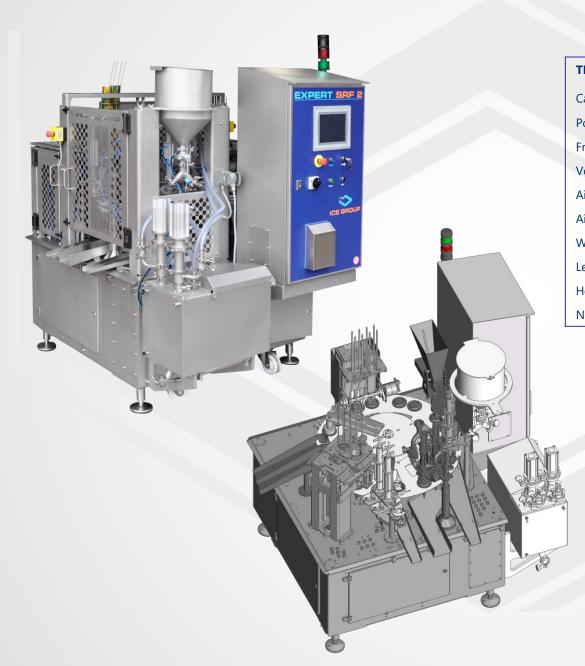

5/H140 mm

#### **CONTAINERS** <u>**REQUIRING</u> SEATS** (**EXAMPLE**): Tubs' maximum diameters:</u>

- ⇒ round : Ø140/H140
- ⇒ rectangular : L215(220)/W135(140)/H140 mm













### GALLERY



### Expert SRF 1

### GALLERY



Expert SRF 2









### GALLERY





















### **ALL ICE GROUP DOSERS CAN BE APPLIED:**

⇒ NON-SWIRL DOSERS 1, 2, 3-colour also with sauce stripes and pencils

#### **Time-lap**

#### **Star 1000**





Zebra dozer





**SWIRLING DOSERS** 

#### **Star 3000**













"Tartuffo"

### **Radial partitioning**





Cobra





### **SPECIAL DOSING & DECORATING POSSIBILITIES**

⇒ Multi rosettes filling head





⇒ Decoration with rosettes/bulbs





⇒ American Ice Cream dosing











⇒ EXTRUDED PRODUCTS

















### **EXPERT SRF 1**







TECHNICAL DATA: Capacity (max) – up to 3800 psc/h Power installed – 7 kW Frequency – 50 Hz Voltage – 3x400 V Air pressure – 6 bar Air consumption – 2000l/min Width – ~1555 mm Length – ~2000 mm Height – ~2180 mm

### **EXPERT SRF 2**





### **EXPERT SRF 3**







#### **TECHNICAL DATA:**

Capacity (max) – up to 5600 psc/h Power installed – 3.8 kW Frequency – 50 Hz Voltage – 3x400 V Air pressure – 6 bar Air consumption – 1500l/min Width – ~1920 mm Length – ~2250 mm Height – ~2270 mm Net weight – ~1140 kg



### **Auxiliary Accessories – Master FF fruit feeders and pumps:**





Different Ice Group's dozers possible to be applied on Expert SRF: for one ice cream colour, two ice cream colours, with pencil filler, with external sauce streaks - regular and irregular, big and extra large inc