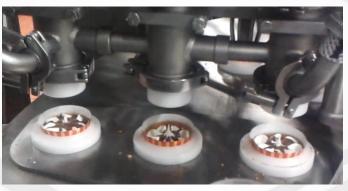

move

**SRF 2** 

PERT



### **EXPERT SRF CONTROL PANEL:**

- SIEMENS or ALLEN BRADLEY control panel with full colour touch screen display
- ⇒ Touch screen panel easy to operate and translated to local language
- ⇔ quick and easy changeover to another product
- possibility of regulating, and adjusting all pneumatical functions without stopping the machine







#### 3



### **Expert SRF 1 – for take-home tubs:**

#### CONTAINERS <u>NOT REQUIRING</u> SEATS (EXAMPLE): Tubs' maximum diameters:

⇒ rectangular : L235/W155/H140 mm

#### **CONTAINERS** <u>**REQUIRING</u> SEATS** (**EXAMPLE**): Tubs' maximum diameters:</u>

- ⇒ round : Ø140/H140
- ⇒ rectangular : L215(220)/W135(140)/H140 mm













### GALLERY



### Expert SRF 1

### GALLERY



Expert SRF 2









### GALLERY





















### **ALL ICE GROUP DOSERS CAN BE APPLIED:**

⇒ NON-SWIRL DOSERS 1, 2, 3-colour also with sauce stripes and pencils

#### **Time-lap**

#### **Star 1000**





Zebra dozer





**SWIRLING DOSERS** 

#### **Star 3000**













"Tartuffo"

### **Radial partitioning**





Cobra





### **SPECIAL DOSING & DECORATING POSSIBILITIES**

⇒ Multi rosettes filling head





⇒ Decoration with rosettes/bulbs





⇒ American Ice Cream dosing











⇒ EXTRUDED PRODUCTS

















### **EXPERT SRF 1**







TECHNICAL DATA: Capacity (max) – up to 3800 psc/h Power installed – 7 kW Frequency – 50 Hz Voltage – 3x400 V Air pressure – 6 bar Air consumption – 2000l/min Width – ~1555 mm Length – ~2000 mm Height – ~2180 mm

### **EXPERT SRF 2**





### **EXPERT SRF 3**







#### **