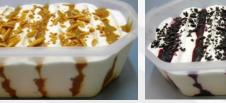

### **Auxiliary Accessories – Master FF fruit feeders and pumps:**

Different Ice Group's dozers possible to be applied on Expert SRF: for one ice cream colour, two ice cream colours, with pencil filler, with external sauce streaks - regular and irregular, big and extra large inclusions inside, rosette, multi-rosette...