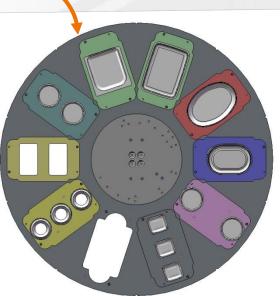

d or aluminum elements, no dead corners or hidden gaps)

main frame on lockable wheels, easy to move

**SRF 2** 

PERT



### **EXPERT SRF CONTROL PANEL:**

- SIEMENS or ALLEN BRADLEY control panel with full colour touch screen display
- ⇒ Touch screen panel easy to operate and translated to local language
- ⇔ quick and easy changeover to another product
- possibility of regulating, and adjusting all pneumatical functions without stopping the machine







#### 3



### **Expert SRF 1 – for take-home tubs:**

#### CONTAINERS <u>NOT REQUIRING</u> SEATS (EXAMPLE): Tubs' maximum diameters:

⇒ rectangular : L235/W155/H140 mm

#### **CONTAINERS** <u>**REQUIRING</u> SEATS** (**EXAMPLE**): Tubs' maximum diameters:</u>

- ⇒ round : Ø140/H140
- ⇒ rectangular : L215(220)/W135(140)/H140 mm













### GALLERY



### Expert SRF 1

### GALLERY



Expert SRF 2









### GALLERY





















### **ALL ICE GROUP DOSERS CAN BE APPLIED:**

⇒ NON-SWIRL DOSERS 1, 2, 3-colour also with sauce stripes and pencils

#### **Time-lap**

#### **Star 1000**





Zebra dozer





**SWIRLING DOSERS** 

#### **Star 3000**













"Tartuffo"

### **Radial partitioning**





Cobra





### **SPECIAL DOSING & DECORATING POSSIBILITIES**

⇒ Multi rosettes filling head





⇒ Decoration with rosettes/bulbs





⇒ American Ice Cream dosing











⇒ EXTRUDED PRODUCTS

















### **EXPERT SRF 1**







TECHNICAL DATA: Capacity (max) – up to 3800 psc/h Power installed – 7 kW Frequency – 50 Hz Voltage – 3x400 V Air pressure – 6 bar Air consumption – 2000l/min Width – ~1555 mm Len