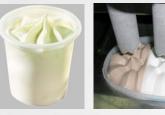

### **ALL ICE GROUP DOSERS CAN BE APPLIED:**

⇒ NON-SWIRL DOSERS 1, 2, 3-colour also with sauce stripes and pencils

#### **Star 1000**

Zebra dozer

**SWIRLING DOSERS** 

#### **Star 3000**

"Tartuffo"

### **Radial partitioning**

Cobra