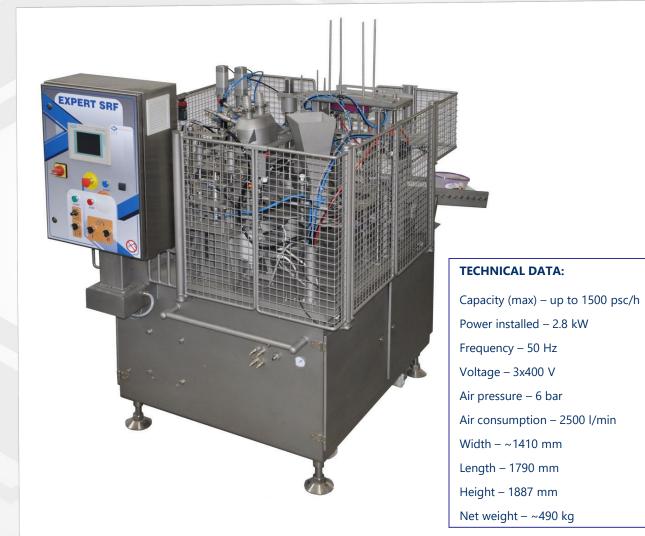

### **Expert SRF 1 – for take-home tubs:**

### **EXPERT SRF 1**

TECHNICAL DATA: Capacity (max) – up to 3800 psc/h Power installed – 7 kW Frequency – 50 Hz Voltage – 3x400 V Air pressure – 6 bar Air consumption – 2000l/min Width – ~1555 mm Length – ~2000 mm Height – ~2180 mm