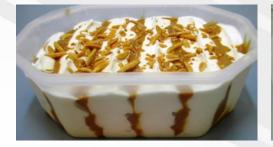

#### CONTAINERS <u>NOT REQUIRING</u> SEATS (EXAMPLE): Tubs' maximum diameters:

⇒ rectangular : L235/W155/H140 mm

#### **CONTAINERS** <u>**REQUIRING</u> SEATS** (**EXAMPLE**): Tubs' maximum diameters:</u>

- ⇒ round : Ø140/H140
- ⇒ rectangular : L215(220)/W135(140)/H140 mm













### GALLERY



### Expert SRF 1

### GALLERY



Expert SRF 2









### GALLERY





















### **ALL ICE GROUP DOSERS CAN BE APPLIED:**

⇒ NON-SWIRL DOSERS 1, 2, 3-colour also with sauce stripes and pencils

#### **Time-lap**

#### **Star 1000**





Zebra dozer





**SWIRLING DOSERS** 

#### **Star 3000**













"Tartuffo"

### **Radial partitioning**





Cobra





### **SPECIAL DOSING & DECORATING POSSIBILITIES**

⇒ Multi rosettes filling head





⇒ Decoration with rosettes/bulbs





⇒ American Ice Cream dosing











⇒ EXTRUDED PRODUCTS

















### **EXPERT SRF 1**







TECHNICAL DATA: Capacity (max) – up to 3800 psc/h Power installed – 7 kW Frequency – 50 Hz Voltage – 3x400 V Air pressure – 6 bar Air consumption – 2000l/min Width – ~1555 mm Length – ~2000 mm Height – ~2180 mm

### **EXPERT SRF 2**





### **EXPERT SRF 3**







#### **TECHNICAL DATA:**

Capacity (max) – up to 5600 psc/h Power installed – 3.8 kW Frequency – 50 Hz Voltage – 3x400 V Air pressure – 6 bar Air consumption – 1500l/min Width – ~1920 mm Length – ~2250 mm Height – ~2270 mm Net weight – ~1140 kg



### **Auxiliary Accessories – Master FF fruit feeders and pumps:**





Different Ice Group's dozers possible to be applied on Expert SRF: for one ice cream colour, two ice cream c