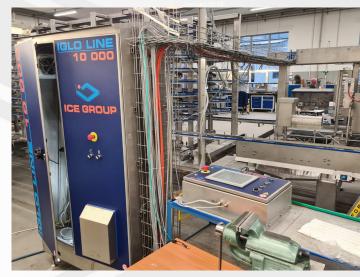

Destination: Africa

Project No. 5525 – **Iglo Line 10 000** Destination: **European Community** 

Projects No. 5347, 5348

**Post-packing automation system**Desitnation: **European Community** 

Ready to be shipped early January: **Asia**Project No. 5454 – **Iglo Line for layer cakes and logs** 