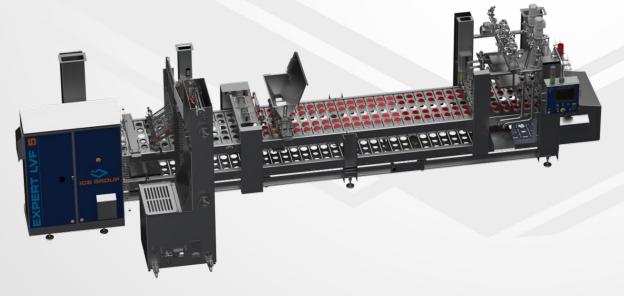

Project No. 5419 - **Expert LVF 5 for American style cups** Desitnation: **European Community** 

Project No. 5461 - Expert LCF 6 for cups

Desitnation: Africa

Project No. 5467 - **Tortica XL** Project No. 5468 - **Jumbo Multi** 