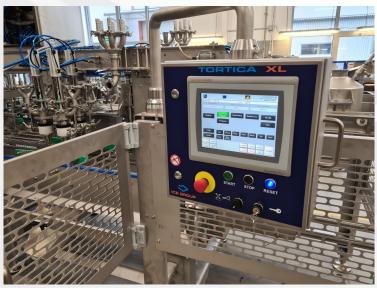

Project No. 5419 - **Expert LVF 5 for American style cups** Desitnation: **European Community** 

Project No. 5461 - Expert LCF 6 for cups

Desitnation: Africa

Project No. 5467 - **Tortica XL** Project No. 5468 - **Jumbo Multi** 