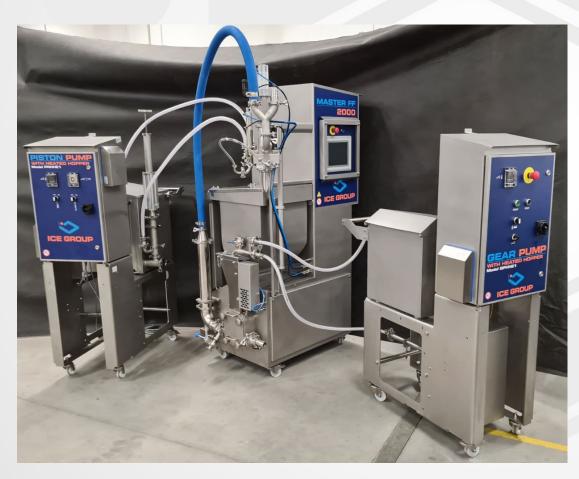

Ready to be shipped early January: **European Community**Project No. 5330 – **Master FF 3000 with "stracciattella" system and pumps**Project No. 5544 – **Frosto Automatic 1200** 