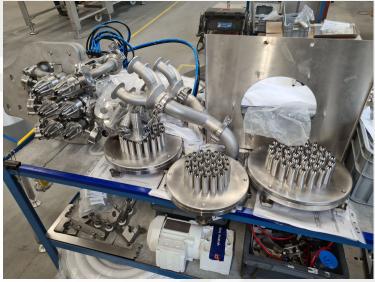

Ready to be shipped early January: **European Community**Project No. 5330 – **Master FF 3000 with "stracciattella" system and pumps**Project No. 5544 – **Frosto Automatic 1200** 