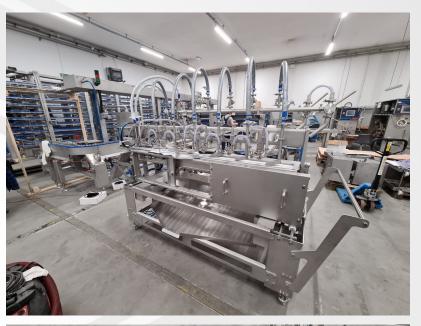

Project No. 5419 - **Expert LVF 5 for American style cups** Desitnation: **European Community** 

Project No. 5461 - Expert LCF 6 for cups

Desitnation: Africa

Project No. 5467 - **Tortica XL** Project No. 5468 - **Jumbo Multi** 