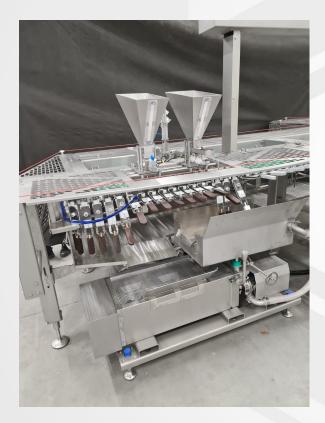

Ready to be shipped early January: **European Community**Project No. 5330 – **Master FF 3000 with "stracciattella" system and pumps**Project No. 5544 – **Frosto Automatic 1200** 