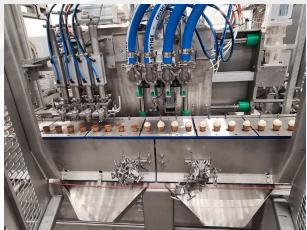

Ready to be shipped early January: **European Community**Project No. 5330 – **Master FF 3000 with "stracciattella" system and pumps**Project No. 5544 – **Frosto Automatic 1200** 