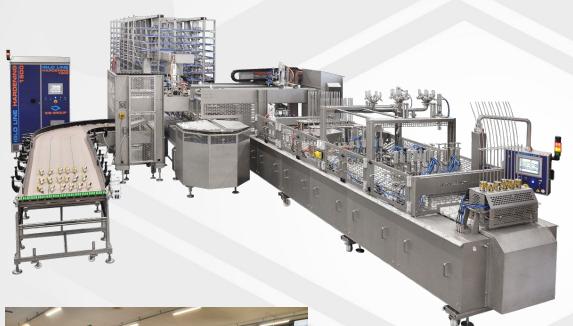

Projects No. 5239, 5240 - Expert LCF 6 high speed for cones with Iglo Line hardening tunnel

Desitnation: Asia

Project No. 5460 – **Expert LCF for cones** Project No. 5469 – **Iglo Line for hardening** 

Desitnation: Africa