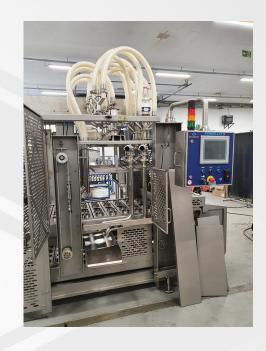

Ready to be shipped early January: **European Community**Project No. 5330 – **Master FF 3000 with "stracciattella" system and pumps**Project No. 5544 – **Frosto Automatic 1200** 