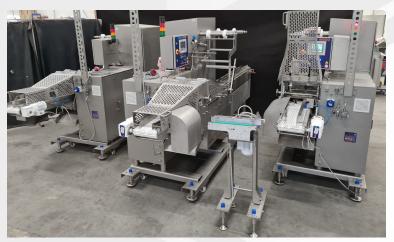

Project No. 5419 - **Expert LVF 5 for American style cups** Desitnation: **European Community** 

Project No. 5461 - Expert LCF 6 for cups

Desitnation: Africa

Project No. 5467 - **Tortica XL** Project No. 5468 - **Jumbo Multi** 