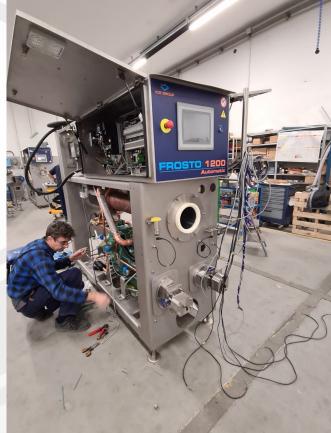

Ready to be shipped early January: **European Community**Project No. 5330 – **Master FF 3000 with "stracciattella" system and pumps**Project No. 5544 – **Frosto Automatic 1200** 