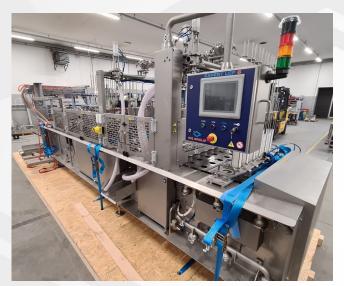

Ready to be shipped early January: **European Community**Project No. 5330 – **Master FF 3000 with "stracciattella" system and pumps**Project No. 5544 – **Frosto Automatic 1200** 