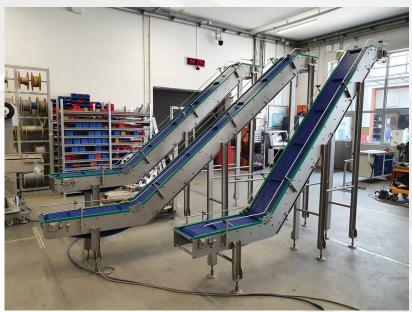

Destination: Africa

Project No. 5525 – **Iglo Line 10 000** Destination: **European Community** 

Projects No. 5347, 5348

**Post-packing automation system**Desitnation: **European Community** 

Ready to be shipped early January: **Asia**Project No. 5454 – **Iglo Line for layer cakes and logs** 