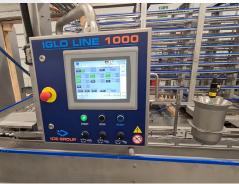

Destination: Africa

Project No. 5525 – **Iglo Line 10 000** Destination: **European Community** 

Projects No. 5347, 5348

**Post-packing automation system**Desitnation: **European Community** 

Ready to be shipped early January: **Asia**Project No. 5454 – **Iglo Line for layer cakes and logs** 