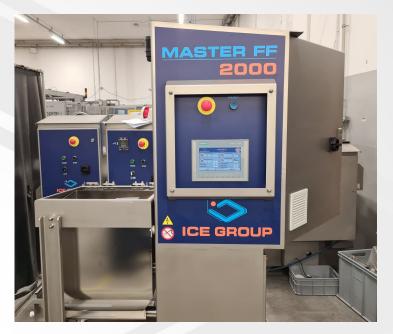

### Projects No. 5531, 5532 - **Expert LVF with 6-axes robot and sauce pump** Desitnation: **Europe**









### Projects No. 4925 - Fill & Clip machine for ice cream "sausages" Desitnation: Europe





#### Projects No. 5557 - **Master FF 2000** Desitnation: **Europe**









### Projects No. 5535 - Sprinter 8000 Servo Special for "country" style sandwich Desitnation: Europe





#### Projects No. 5569 - **Jumbo Servo Double with sauce pump** Desitnation: **Africa**





### Projects No. 5454 - **Iglo Line for layer cakes and logs** Desitnation: **Asia**





Projects No. 5330 - Master FF 3000 with "stracciattella" system, pumps and dozer Projects No. 5544 - Frosto Automatic 1200 Desitnation: Europe