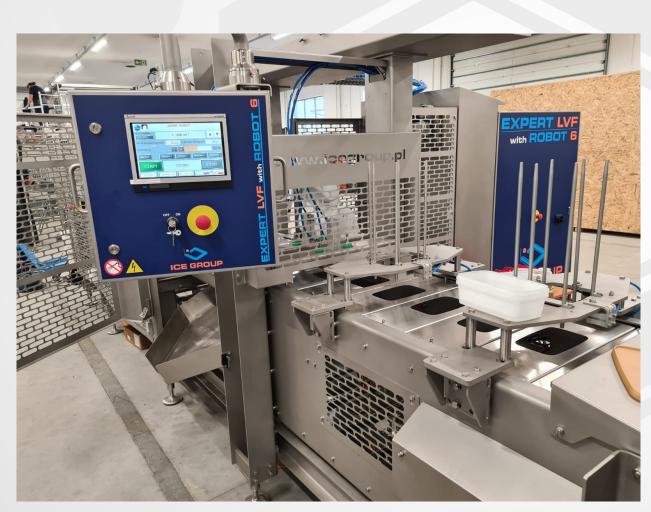

### Projects No. 5531, 5532 - **Expert LVF with 6-axes robot and sauce pump** Desitnation: **Europe**