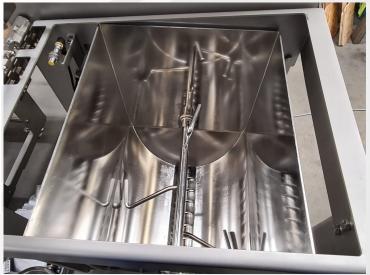

### Projects No. 5531, 5532 - **Expert LVF with 6-axes robot and sauce pump** Desitnation: **Europe**









### Projects No. 4925 - Fill & Clip machine for ice cream "sausages" Desitnation: Europe





#### Projects No. 5557 - **Master FF 2000** Desitnation: **Europe**









### Projects No. 5535 - Sprinter 8000 Servo Special for "country" style sandwich Desitnation: Europe





#### Projects No. 5569 - **Jumbo Servo Double with sauce pump** Desitnation: **Africa**





### Projects No. 5454 - **Iglo Line for layer cakes and logs** Desitnation: **Asia**





Projects No. 5330 - Master FF 3000 with "stracciattella" system, pumps and dozer Projects No. 5544 - Frosto Automatic 1200 Desitnation: Europe