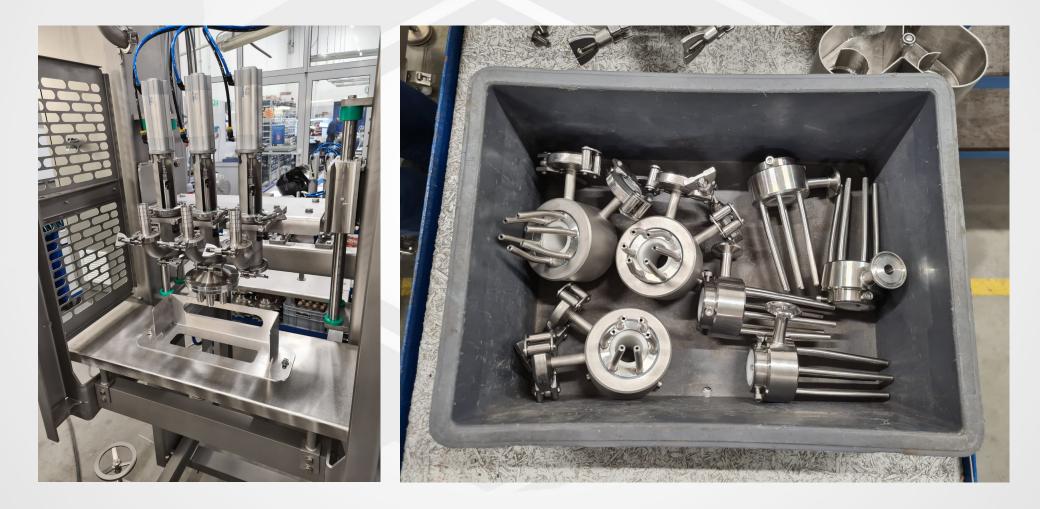

### Projects No. 5531, 5532 - **Expert LVF with 6-axes robot and sauce pump** Desitnation: **Europe**