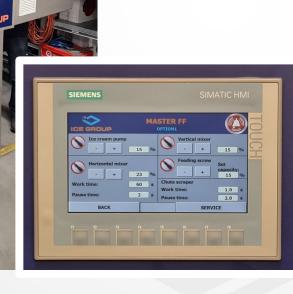

### Projects No. 5531, 5532 - **Expert LVF with 6-axes robot and sauce pump** Desitnation: **Europe**









### Projects No. 4925 - Fill & Clip machine for ice cream "sausages" Desitnation: Europe





#### Projects No. 5557 - **Master FF 2000** Desitnation: **Europe**









### Projects No. 5535 - Sprinter 8000 Servo Special for "country" style sandwich Desitnation: Europe





#### Projects No. 5569 - **Jumbo Servo Double with sauce pump** Desitnation: **Africa**





### Projects No. 5454 - **Iglo Line for layer cakes and logs** Desitnation: **Asia**





Projects No. 5330 - Master FF 3000 with "stracciattella" system, pumps and dozer Projects No. 5544 - Frosto Automatic 1200 Desitnation: Europe