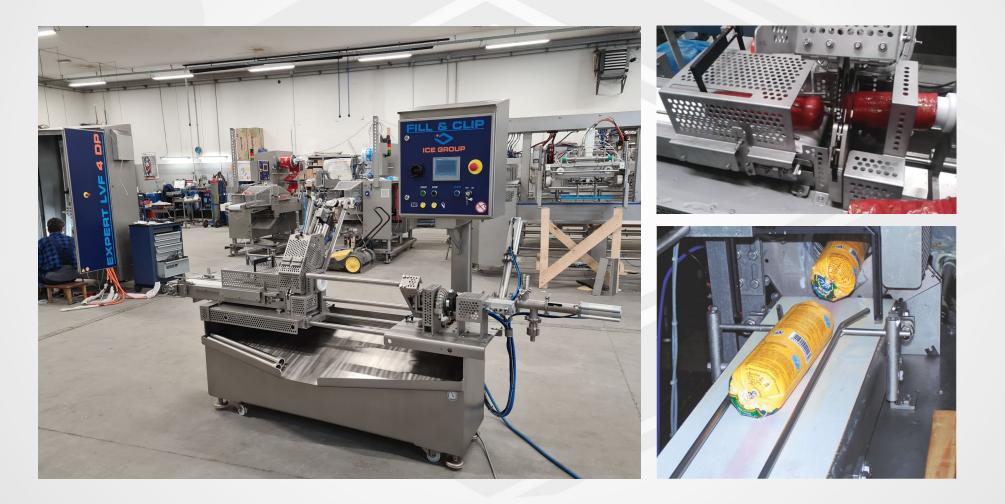

### Projects No. 4925 - Fill & Clip machine for ice cream "sausages" Desitnation: Europe