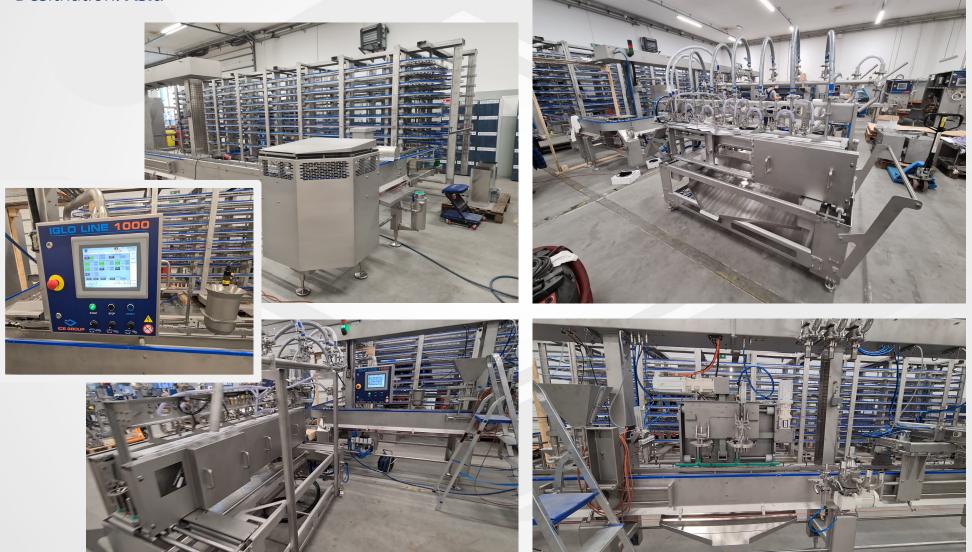

### Projects No. 5454 - **Iglo Line for layer cakes and logs** Desitnation: **Asia**

Projects No. 5330 - Master FF 3000 with "stracciattella" system, pumps and dozer Projects No. 5544 - Frosto Automatic 1200 Desitnation: Europe