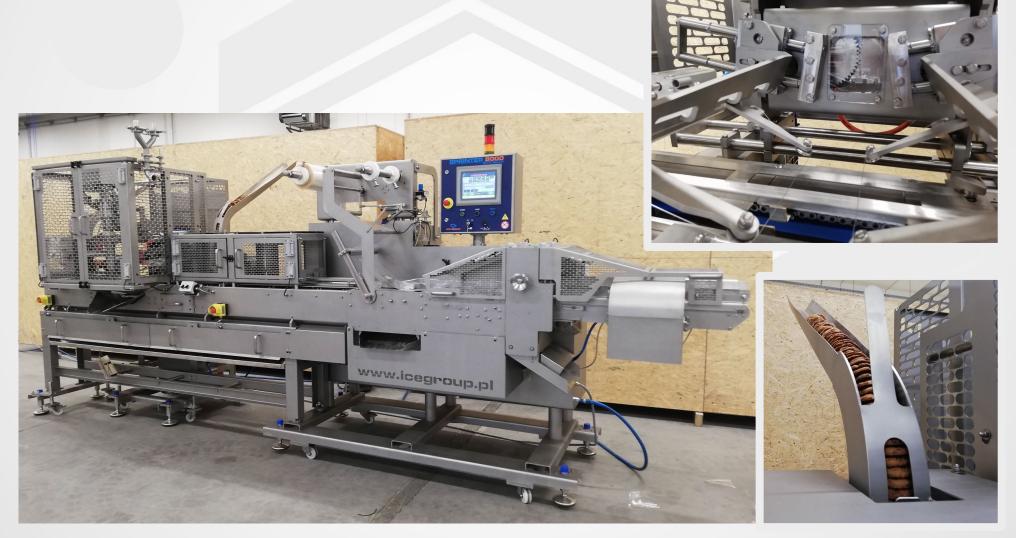

### Projects No. 4925 - Fill & Clip machine for ice cream "sausages" Desitnation: Europe