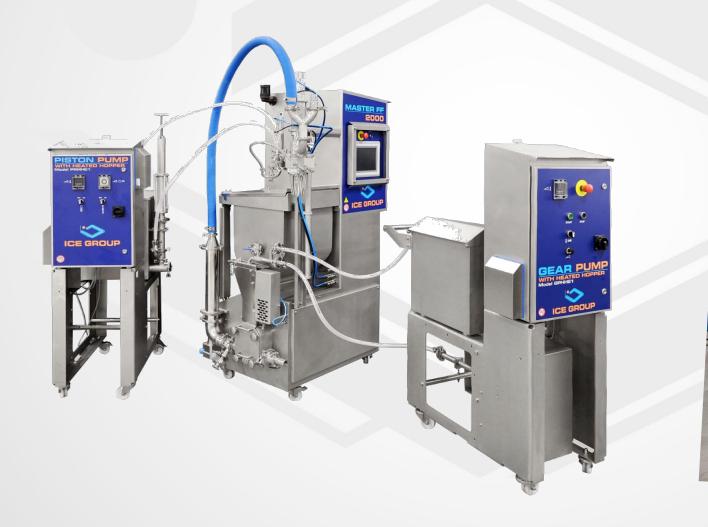

### Projects No. 5531, 5532 - **Expert LVF with 6-axes robot and sauce pump** Desitnation: **Europe**









### Projects No. 4925 - Fill & Clip machine for ice cream "sausages" Desitnation: Europe





#### Projects No. 5557 - **Master FF 2000** Desitnation: **Europe**









### Projects No. 5535 - Sprinter 8000 Servo Special for "country" style sandwich Desitnation: Europe





#### Projects No. 5569 - **Jumbo Servo Double with sauce pump** Desitnation: **Africa**





### Projects No. 5454 - **Iglo Line for layer cakes and logs** Desitnation: **Asia**





Projects No. 5330 - Master FF 3000 with "stracciattella" system, pumps and dozer Projects No. 5544 - Frosto Automatic 1200 Desitnation: Europe