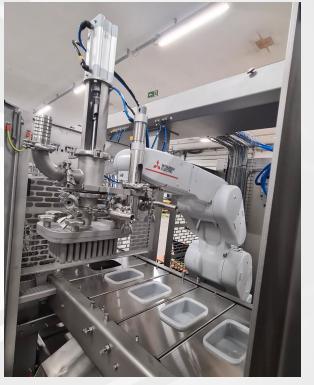

### Projects No. 5531, 5532 - **Expert LVF with 6-axes robot and sauce pump** Desitnation: **Europe**