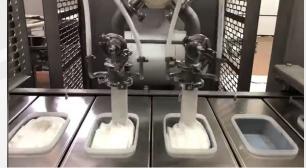

### Projects No. 5531, 5532 - **Expert LVF with 6-axes robot and sauce pump** Desitnation: **Europe**