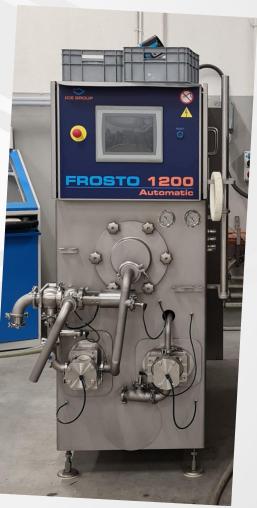

### Projects No. 5454 - **Iglo Line for layer cakes and logs** Desitnation: **Asia**

Projects No. 5330 - Master FF 3000 with "stracciattella" system, pumps and dozer Projects No. 5544 - Frosto Automatic 1200 Desitnation: Europe