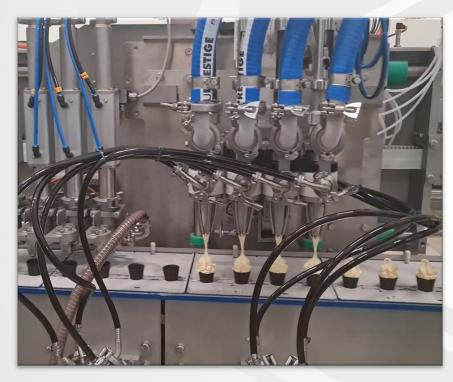

Project No. 5525 – Iglo Line 10.000 for mini sticks and mini cones

Working table and pincers conveyor assembly

Place of installation: Greece

Project No. 5525 – Iglo Line 10.000 for mini sticks and mini cones

Wet tests and production start

In the season 2020/2021 Ice Group has realized 85 projects, substantially increasing its turnover.

Currently we are in the course of realization of orders already taken in.