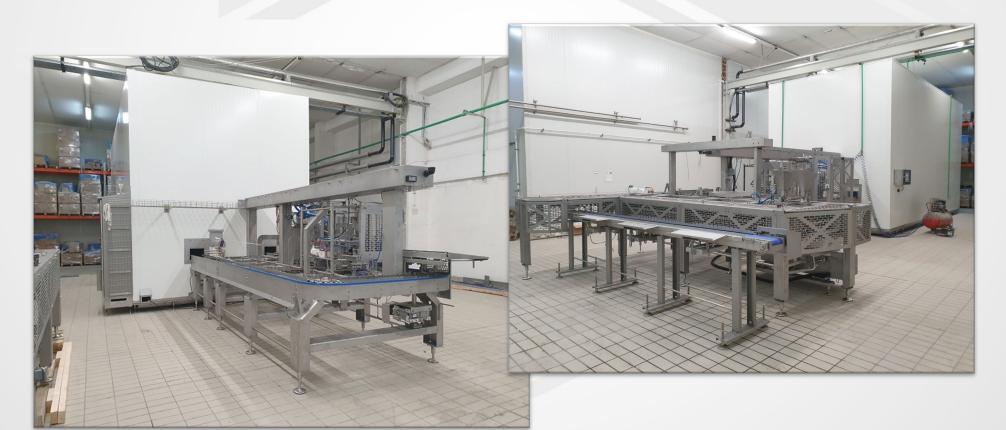

Place of installation: **India** Project No. 4591, 5239

**Expert LVF for cones with automatic transfer to Iglo Line hardening tunnel** 

Furnishing of hardening chamber and connecting all delivered elements

Place of installation: **India** Project No. 4591, 5239

**Expert LVF for cones with automatic transfer to Iglo Line hardening tunnel** 

Positioning of Expert LVF with automatic, servo-driven cones transfer and assembling of Iglo Line working table

Place of installation: **India** Project No. 4591, 5239

**Expert LVF for cones with automatic transfer to Iglo Line hardening tunnel** 