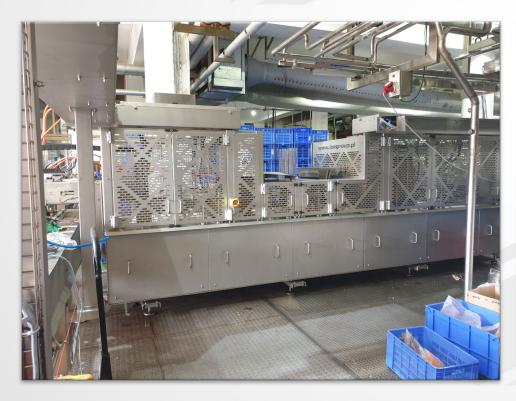

# Selected Ice Group technical service works in Winter/Spring 2021

- INDIA -

Place of installation: **India** Project No. 4591, 5239

**Expert LVF for cones with automatic transfer to Iglo Line hardening tunnel** 

Place of installation: **India** Project No. 4591, 5239

**Expert LVF for cones with automatic transfer to Iglo Line hardening tunnel** 

Furnishing of hardening chamber and connecting all delivered elements

Place of installation: **India** Project No. 4591, 5239

**Expert LVF for cones with automatic transfer to Iglo Line hardening tunnel** 

Positioning of Expert LVF with automatic, servo-driven cones transfer and assembling of Iglo Line working table

Place of installation: **India** Project No. 4591, 5239

**Expert LVF for cones with automatic transfer to Iglo Line hardening tunnel** 