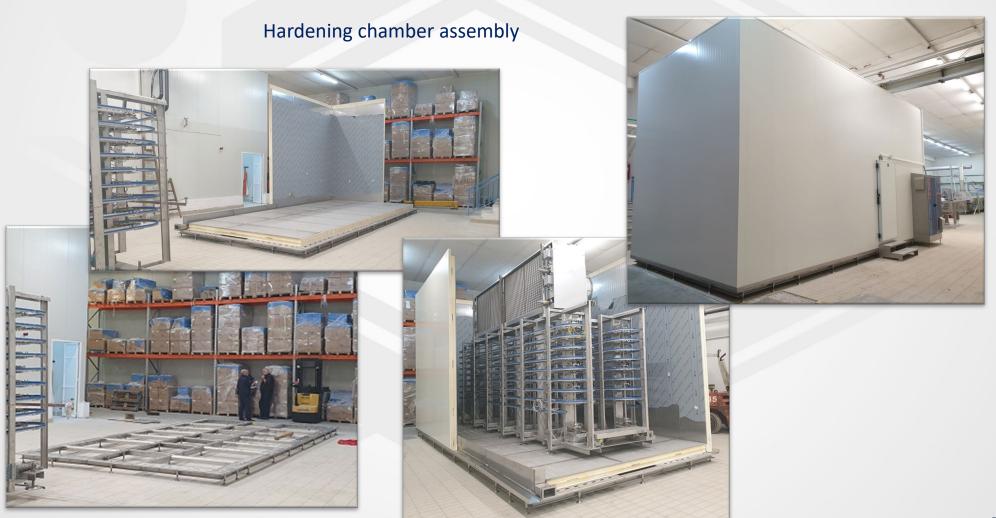

Place of installation: **India** Project No. 4591, 5239

**Expert LVF for cones with automatic transfer to Iglo Line hardening tunnel** 

Furnishing of hardening chamber and connecting all delivered elements