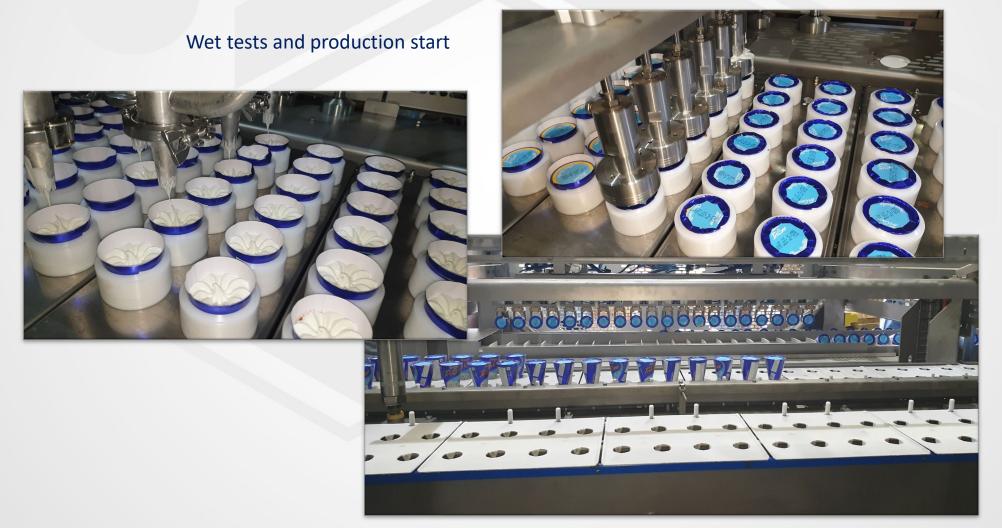

Wet tests and production start

In the season 2020/2021 Ice Group has realized 85 projects, substantially increasing its turnover.

Currently we are in the course of realization of orders already taken in.