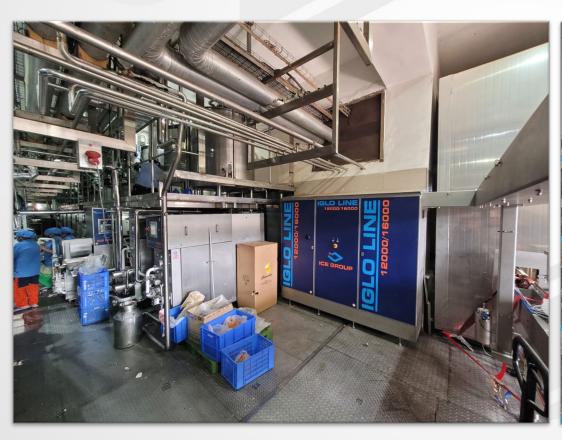

Place of installation: **India** Project No. 4591, 5239

**Expert LVF for cones with automatic transfer to Iglo Line hardening tunnel** 

Positioning of Expert LVF with automatic, servo-driven cones transfer and assembling of Iglo Line working table