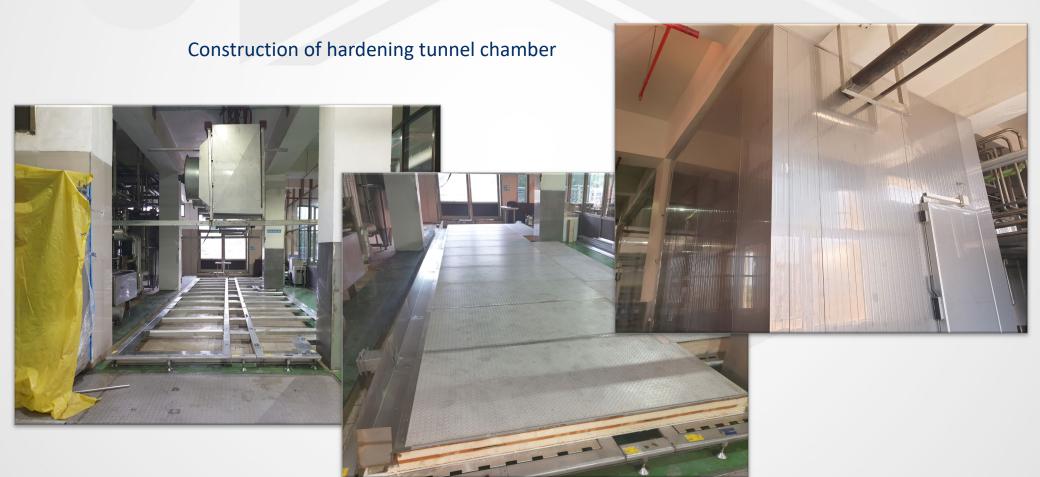

Place of installation: **India** Project No. 4591, 5239

**Expert LVF for cones with automatic transfer to Iglo Line hardening tunnel** 

Furnishing of hardening chamber and connecting all delivered elements

Place of installation: **India** Project No. 4591, 5239

**Expert LVF for cones with automatic transfer to Iglo Line hardening tunnel** 

Positioning of Expert LVF with automatic, servo-driven cones transfer and assembling of Iglo Line working table