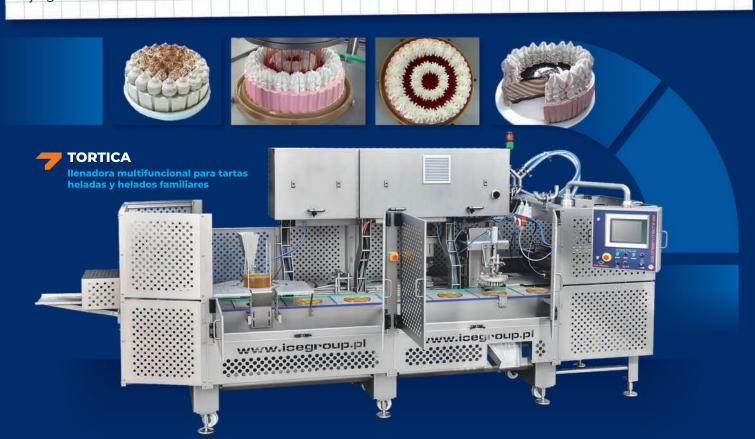

Products with an artisan image are associated primarily with form, because we are talking about ice cream cakes, wafer tubes filled with ice cream, about containers filled in a way that delusively resembles manual dosing, or about packaging such as, for example, glasses or jars, which can be reused in households and get a second life.

The aforementioned products, often placed in the premium or super premium segment, are excellent public relations for industrial companies, usually being a manifestation of quality through the use of liquid raw materials, the shortened list of ingredients or even health benefits. So not only the image, but also the content. At the same time, usually also the accompanying well-known brand. Such an important marketing